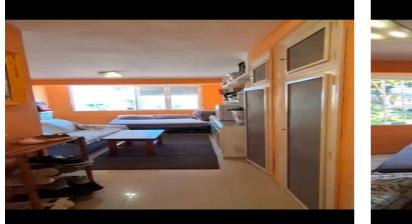

# Costa del Sol, Nueva Andalucía

Ground Floor Studio, Nueva Andalucía, Costa del Sol. Built 35 m<sup>2</sup>. Setting : Commercial Area, Close To Shops, Close To Town, Close To Schools. Orientation : North. Condition : Fair. Climate Control : Air Conditioning, Hot A/C, Cold A/C. Views : Urban. Features : Lift, Fitted Wardrobes, Near Transport, WiFi, Access for people with reduced mobility, Courtesy Bus, Near Church, Fiber Optic. Furniture : Part Furnished. Kitchen : Fully Fitted. Parking : Street. Category : Resale.