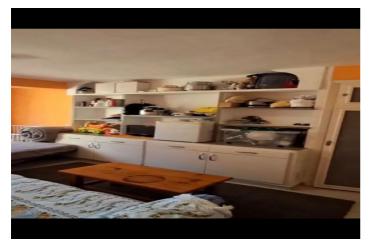

# Costa del Sol, Nueva Andalucía

Ground Floor Studio, Nueva Andalucía, Costa del Sol. Built 35 m<sup>2</sup>. Setting : Commercial Area, Close To Shops, Close To Town, Close To Schools. Orientation : North. Condition : Fair. Climate Control : Air Conditioning, Hot A/C, Cold A/C. Views : Urban. Features : Lift, Fitted Wardrobes, Near Transport, WiFi, Access for people with reduced mobility, Courtesy Bus, Near Church, Fiber Optic. Furniture : Part Furnished. Kitchen : Fully Fitted. Parking : Street. Category : Resale.