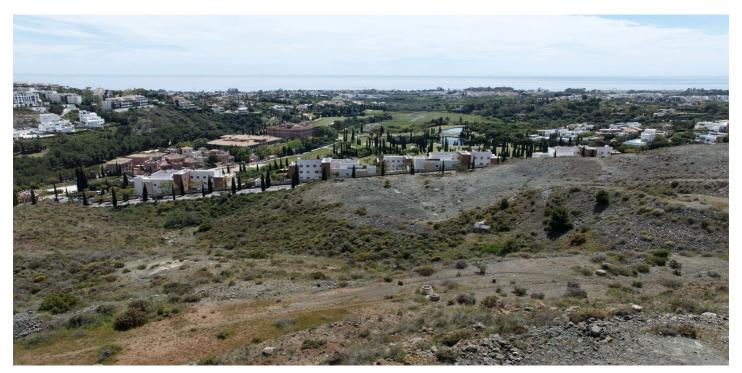

## Costa del Sol, Benahavís

Discover a unique investment opportunity with this prime land available for sale in the sought-after Montemayor development of Montemar. Spanning a total of 1,600 m², this property is currently divided into three generous plots, each measuring 800 m². Ideal for land banking, this parcel offers incredible potential for future residential development, especially for single-family homes (chalets). Nestled within an urban core, this land is urbanizable and allows for the construction of three stories, providing ample space for creativity and growth. One of the standout features of these plots is their breathtaking panoramic views, making it a perfect location for those looking to build their dream home or invest in a lucrative project. With a competitive price and a prime location, this land is a rare find in today's market. Don't miss the chance to secure this exceptional property that promises both immediate and long-term returns. Whether you're an investor or a future homeowner, this is the perfect canvas to bring your vision to life!

## **Features:**

Orientation

South

Category Investment **Views** 

Sea

Mountain

Golf Lake Street Setting

Close To Golf Urbanisation