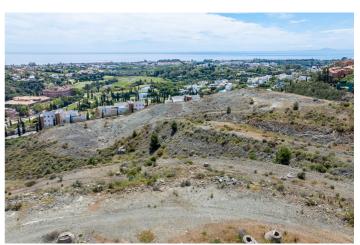

## Costa del Sol, Benahavís

Discover a unique investment opportunity with this prime land available for sale in the sought-after Montemayor development of Montemar. Spanning a total of 1,600 m², this property is currently divided into three generous plots, each measuring 800 m². Ideal for land banking, this parcel offers incredible potential for future residential development, especially for single-family homes (chalets). Nestled within an urban core, this land is urbanizable and allows for the construction of three stories, providing ample space for creativity and growth. One of the standout features of these plots is their breathtaking panoramic views, making it a perfect location for those looking to build their dream home or invest in a lucrative project. With a competitive price and a prime location, this land is a rare find in today's market. Don't miss the chance to secure this exceptional property that promises both immediate and long-term returns. Whether you're an investor or a future homeowner, this is the perfect canvas to bring your vision to life!

## **Features:**

Orientation

South

Category Investment **Views** 

Sea

Mountain

Golf Lake Street Setting

Close To Golf Urbanisation