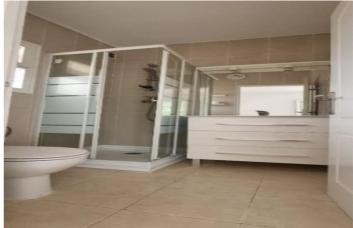

## Costa del Sol, Elviria

Detached Villa, Elviria, Costa del Sol. 2 Bedrooms, 3 Bathrooms, Built 90 m<sup>2</sup>, Terrace 50 m<sup>2</sup>, Garden/Plot 420 m<sup>2</sup>. Setting : Country, Close To Golf, Close To Sea, Close To Schools. Orientation : South. Condition : Good. Pool : Private. Climate Control : Hot A/C, Cold A/C. Views : Country, Garden. Features : Covered Terrace, Fitted Wardrobes, Near Transport, Private Terrace, WiFi, Storage Room, Ensuite Bathroom. Furniture : Fully Furnished. Kitchen : Fully Fitted. Garden : Private. Parking : Garage, Covered, Private. Category : Resale.