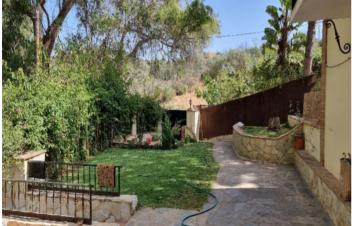

## Costa del Sol, Elviria

Detached Villa, Elviria, Costa del Sol. 2 Bedrooms, 3 Bathrooms, Built 90 m<sup>2</sup>, Terrace 50 m<sup>2</sup>, Garden/Plot 420 m<sup>2</sup>. Setting : Country, Close To Golf, Close To Sea, Close To Schools. Orientation : South. Condition : Good. Pool : Private. Climate Control : Hot A/C, Cold A/C. Views : Country, Garden. Features : Covered Terrace, Fitted Wardrobes, Near Transport, Private Terrace, WiFi, Storage Room, Ensuite Bathroom. Furniture : Fully Furnished. Kitchen : Fully Fitted. Garden : Private. Parking : Garage, Covered, Private. Category : Resale.