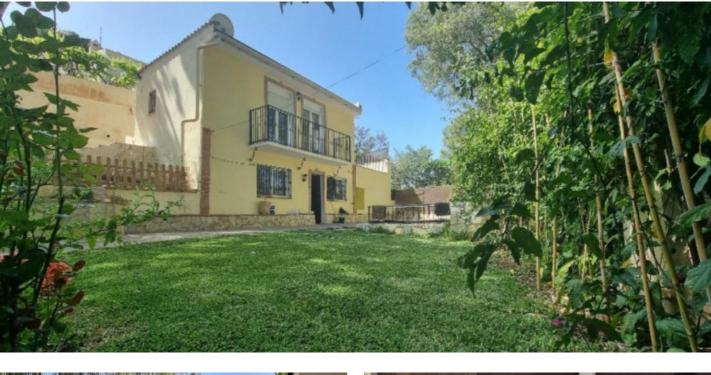

## Detached Villa for sale in Elviria, Marbella

Reference: R4091575 Bedrooms: 2 Bathrooms: 3 Plot Size: 420m<sup>2</sup> Build Size: 90m<sup>2</sup> Terrace: 50m<sup>2</sup>

## Costa del Sol, Elviria

Detached Villa, Elviria, Costa del Sol. 2 Bedrooms, 3 Bathrooms, Built 90 m<sup>2</sup>, Terrace 50 m<sup>2</sup>, Garden/Plot 420 m<sup>2</sup>. Setting : Country, Close To Golf, Close To Sea, Close To Schools. Orientation : South. Condition : Good. Pool : Private. Climate Control : Hot A/C, Cold A/C. Views : Country, Garden. Features : Covered Terrace, Fitted Wardrobes, Near Transport, Private Terrace, WiFi, Storage Room, Ensuite Bathroom. Furniture : Fully Furnished. Kitchen : Fully Fitted. Garden : Private. Parking : Garage, Covered, Private. Category : Resale.