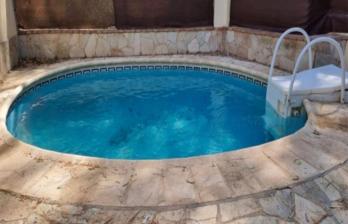

## Costa del Sol, Elviria

Detached Villa, Elviria, Costa del Sol. 2 Bedrooms, 3 Bathrooms, Built 90 m<sup>2</sup>, Terrace 50 m<sup>2</sup>, Garden/Plot 420 m<sup>2</sup>. Setting : Country, Close To Golf, Close To Sea, Close To Schools. Orientation : South. Condition : Good. Pool : Private. Climate Control : Hot A/C, Cold A/C. Views : Country, Garden. Features : Covered Terrace, Fitted Wardrobes, Near Transport, Private Terrace, WiFi, Storage Room, Ensuite Bathroom. Furniture : Fully Furnished. Kitchen : Fully Fitted. Garden : Private. Parking : Garage, Covered, Private. Category : Resale.

## Features:

| Features         | Orientation      | <b>Climate Control</b> |
|------------------|------------------|------------------------|
| Covered Terrace  | South            | Cold A/C               |
| Near Transport   |                  | Hot A/C                |
| Private Terrace  |                  |                        |
| Storage Room     |                  |                        |
| Ensuite Bathroom |                  |                        |
| Fitted Wardrobes |                  |                        |
| WiFi             |                  |                        |
| Views            | Setting          | Condition              |
| Country          | Close To Golf    | Good                   |
| Garden           | Close To Sea     |                        |
|                  | Close To Schools |                        |
| Pool             | Furniture        | Kitchen                |
| Private          | Fully Furnished  | Fully Fitted           |
| Garden           | Parking          | Category               |
| Private          | Garage           | Resale                 |
|                  | Private          |                        |
|                  | Covered          |                        |