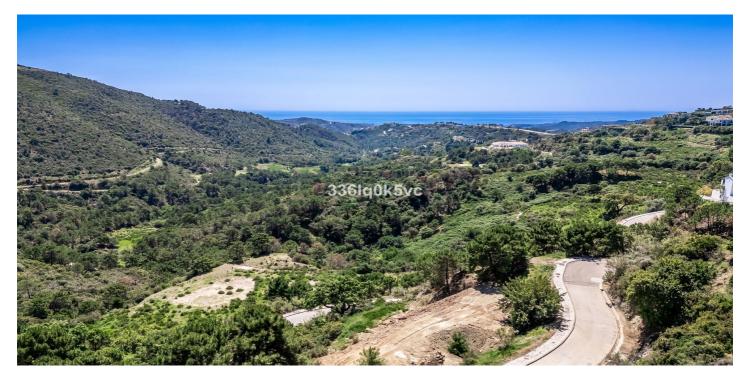

## Costa del Sol, Benahavís

Plot Size: 2975m2 Location: Monte Mayor, with its elevated position, provides panoramic views of the surrounding landscape and the sparkling Mediterranean Sea. Villa Design: Contemporary Elegance: Embrace contemporary architectural design to complement the natural beauty of the surroundings. Consider sleek lines, expansive windows, and open-plan living spaces to maximize the views. Integration with Nature: Blend the villa seamlessly into the landscape, incorporating natural materials like stone and wood. Landscaping should feature native plants and trees to enhance the sense of tranquility and connection with nature. Luxurious Amenities: Create a luxurious retreat with amenities such as infinity pool overlooking the sea, spacious outdoor terraces for lounging and entertaining, a gourmet kitchen, spa area, and perhaps even a rooftop deck for stargazing. Privacy and Seclusion: Ensure privacy by strategically positioning the villa within the plot, utilizing landscaping and natural features to create secluded outdoor spaces. Smart and Sustainable: Incorporate smart home technology for energy efficiency and convenience. Consider sustainable features such as solar panels, rainwater harvesting, and eco-friendly materials to minimize environmental impact. Personal Touches: Infuse the design with your personal style and preferences, whether it's a home theater, wine cellar, or yoga studio. This is your dream villa, so make it uniquely yours!