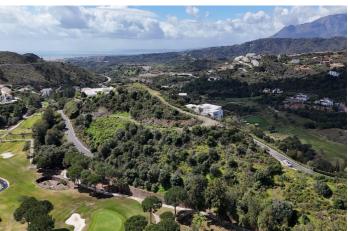

## Costa del Sol, Benahavís

This is a very unique option inside the Marbella Club Golf Resort, in fact, these are two plots on the top of a hill with very panoramic views all around, including golf fairways, lakes, forest, sea, Gibraltar and the African Coastline. The two plots are sold together so this is either for someone wanting to build a large house or for someone wanting to build two houses. The plot's sizes are about 5.100 and 5.300 m2 and both have certain slopes so both basements could benefit from excellent panoramics. Marbella Club Golf Resort is a fully gated complex with 24/7 security and concierge service, par 72 golf course, practice range, equestrian center and Club House Restaurant. The urbanisation is well equipped with firm roads, good lightings, greenery and a fabulous maintenance level. Driving times to the Guadalmina Commercial Center is barely 15 minutes, same as to the center of San Pedro or Estepona. The nearest beach is in Costalita, just 10 minutes down the road. As a residential complex, Marbella Club has a minimum plot size of 4.000 m2 with a 10,6% building allowance, plus terraces and basement. The basements can be up to 25% the surface of the plot's size. Since the plots are sloppy in most cases, the basements can get excellent views which adds a great value to the properties. This reduce building allowance plus the rules of the complex make sure this is a green retreat where the properties do get privacy in a secure environment.