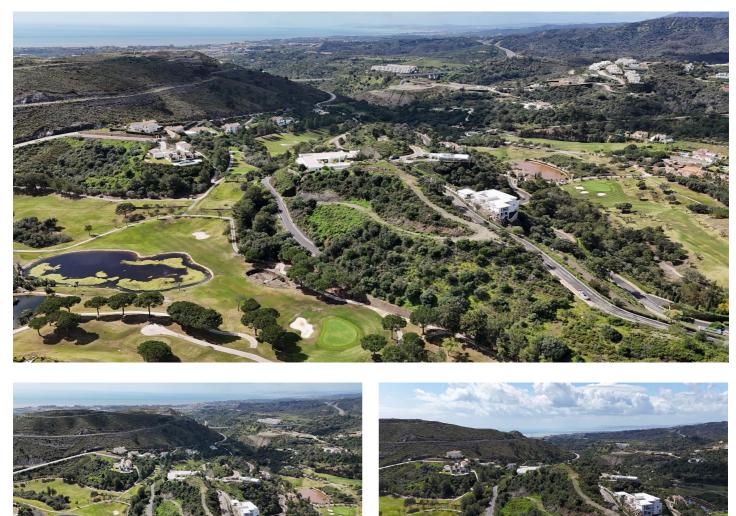

## Costa del Sol, Benahavís

This is a very unique option inside the Marbella Club Golf Resort, in fact, these are two plots on the top of a hill with very panoramic views all around, including golf fairways, lakes, forest, sea, Gibraltar and the African Coastline. The two plots are sold together so this is either for someone wanting to build a large house or for someone wanting to build two houses. The plot's sizes are about 5.100 and 5.300 m2 and both have certain slopes so both basements could benefit from excellent panoramics. Marbella Club Golf Resort is a fully gated complex with 24/7 security and concierge service, par 72 golf course, practice range, equestrian center and Club House Restaurant. The urbanisation is well equipped with firm roads, good lightings, greenery and a fabulous maintenance level. Driving times to the Guadalmina Commercial Center is barely 15 minutes, same as to the center of San Pedro or Estepona. The nearest beach is in Costalita, just 10 minutes down the road. As a residential complex, Marbella Club has a minimum plot size of 4.000 m2 with a 10,6% building allowance, plus terraces and basement. The basements can be up to 25% the surface of the plot's size. Since the plots are sloppy in most cases, the basements can get excellent views which adds a great value to the properties. This reduce building allowance plus the rules of the complex make sure this is a green retreat where the properties do get privacy in a secure environment.