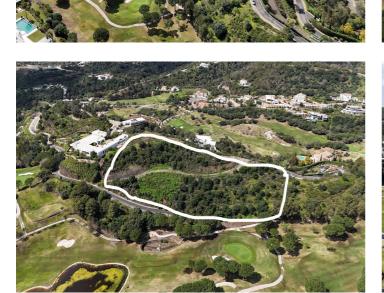

## Costa del Sol, Benahavís

This is a very unique option inside the Marbella Club Golf Resort, in fact, these are two plots on the top of a hill with very panoramic views all around, including golf fairways, lakes, forest, sea, Gibraltar and the African Coastline. The two plots are sold together so this is either for someone wanting to build a large house or for someone wanting to build two houses. The plot's sizes are about 5.100 and 5.300 m2 and both have certain slopes so both basements could benefit from excellent panoramics. Marbella Club Golf Resort is a fully gated complex with 24/7 security and concierge service, par 72 golf course, practice range, equestrian center and Club House Restaurant. The urbanisation is well equipped with firm roads, good lightings, greenery and a fabulous maintenance level. Driving times to the Guadalmina Commercial Center is barely 15 minutes, same as to the center of San Pedro or Estepona. The nearest beach is in Costalita, just 10 minutes down the road. As a residential complex, Marbella Club has a minimum plot size of 4.000 m2 with a 10,6% building allowance, plus terraces and basement. The basements can be up to 25% the surface of the plot's size. Since the plots are sloppy in most cases, the basements can get excellent views which adds a great value to the properties. This reduce building allowance plus the rules of the complex make sure this is a green retreat where the properties do get privacy in a secure environment.