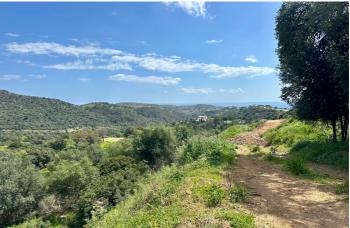

## Costa del Sol, Benahavís

Located in the prestigious enclave of Montemayor, Benahavís, this stunning 2,996 m<sup>2</sup> plot offers a privileged natural setting and panoramic sea views. With a southeast orientation, Plot D4 enjoys excellent sunlight and a peaceful atmosphere surrounded by nature. It has a maximum buildable area of 657.5 m<sup>2</sup> of interior space, plus 200 m<sup>2</sup> of terraces, allowing for the design of a spectacular villa with up to 6 bedrooms and 6 bathrooms. The plot already has a building license, making it easier to start construction immediately. Just a 4-minute drive from the Montemayor-Marbella Club entrance, this exclusive area of the Costa del Sol is synonymous with luxury, privacy, and prestige. It is also well connected to Málaga via the A7 and AP7 motorways. Málaga and Gibraltar airports are both approximately 70 km away, with a travel time of around 60 minutes. A unique opportunity to build your dream home in one of the most sought-after locations on the Costa del Sol. For more information, feel free to contact us.