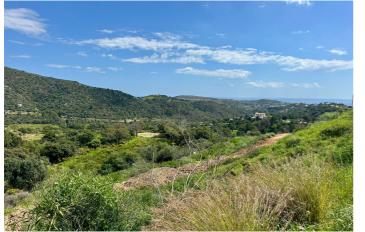

## Costa del Sol, Benahavís

Located in the prestigious enclave of Montemayor, Benahavís, this stunning 2,996 m<sup>2</sup> plot offers a privileged natural setting and panoramic sea views. With a southeast orientation, Plot D4 enjoys excellent sunlight and a peaceful atmosphere surrounded by nature. It has a maximum buildable area of 657.5 m<sup>2</sup> of interior space, plus 200 m<sup>2</sup> of terraces, allowing for the design of a spectacular villa with up to 6 bedrooms and 6 bathrooms. The plot already has a building license, making it easier to start construction immediately. Just a 4-minute drive from the Montemayor-Marbella Club entrance, this exclusive area of the Costa del Sol is synonymous with luxury, privacy, and prestige. It is also well connected to Málaga via the A7 and AP7 motorways. Málaga and Gibraltar airports are both approximately 70 km away, with a travel time of around 60 minutes. A unique opportunity to build your dream home in one of the most sought-after locations on the Costa del Sol. For more information, feel free to contact us.