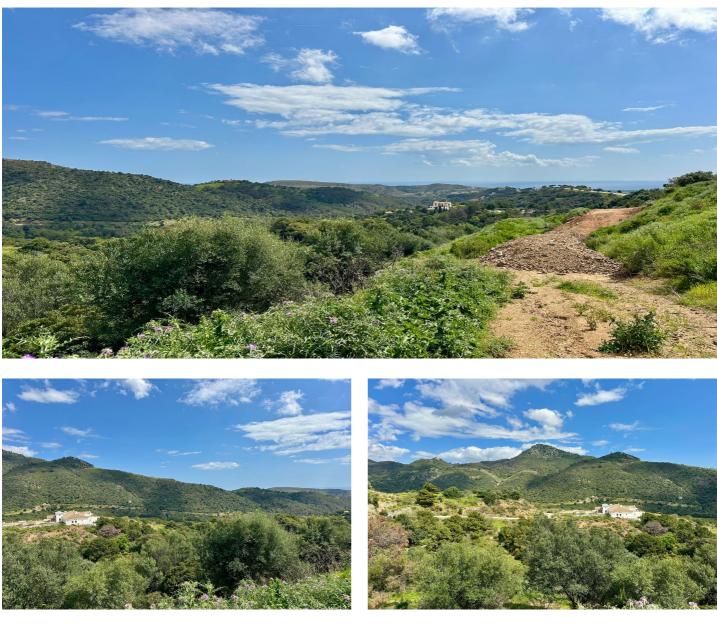

## Costa del Sol, Benahavís

Located in the prestigious enclave of Montemayor, Benahavís, this stunning 2,996 m<sup>2</sup> plot offers a privileged natural setting and panoramic sea views. With a southeast orientation, Plot D4 enjoys excellent sunlight and a peaceful atmosphere surrounded by nature. It has a maximum buildable area of 657.5 m<sup>2</sup> of interior space, plus 200 m<sup>2</sup> of terraces, allowing for the design of a spectacular villa with up to 6 bedrooms and 6 bathrooms. The plot already has a building license, making it easier to start construction immediately. Just a 4-minute drive from the Montemayor-Marbella Club entrance, this exclusive area of the Costa del Sol is synonymous with luxury, privacy, and prestige. It is also well connected to Málaga via the A7 and AP7 motorways. Málaga and Gibraltar airports are both approximately 70 km away, with a travel time of around 60 minutes. A unique opportunity to build your dream home in one of the most sought-after locations on the Costa del Sol. For more information, feel free to contact us.