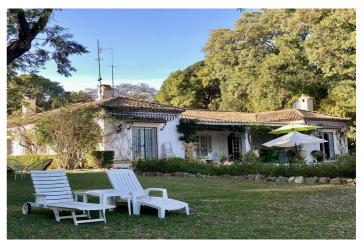

## Costa del Sol, Benahavís

- HOLIDAY RENTAL - Typical Andalucian villa located in front of Padierna Golf Course in Benahavis for holiday rental. The property offers an oasis of serenity with its 10,000m2 of tranquil gardens, absolute privacy, and awe-inspiring views of the lake. The villa offers 6 bedrooms, 4 bathrooms, and 1 toilet, all spacious bedrooms with en-suite bathrooms. Huge Living Spaces: expansive living room with wooden beams, a cozy TV room, and a traditional kitchen. The dining room provides a perfect setting for delightful meals. Andalusian Farmhouse Charm, the property is thoughtfully designed on a single floor, featuring a captivating interior patio adorned with a fountain and vibrant flowers—a true haven of peace. The outdoor spaces are perfect to enjoy your holiday, the pool area beckons with sun loungers and parasols, providing an ideal spot to soak up the sun and relish the splendid weather. You can also Find numerous enchanting corners to relax under the shade of trees, relishing the calm and privacy offered by the spacious gardens. The villa is ideally located, just 7 minutes from the beach, between Estepona and Marbella, and with San Pedro, Puerto Banús, and Benahavís a short drive away. It is also perfect for golf lovers, overlooking El Flamingo golf course Your idyllic escape awaits, reserve your dates for an unforgettable vacation. Prices from 12.000€/week, contact us for more information.