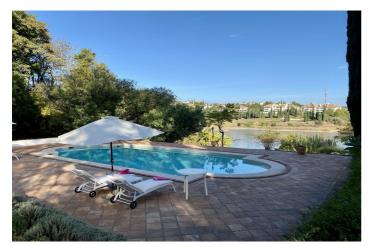

## Costa del Sol, Benahavís

- HOLIDAY RENTAL - Typical Andalucian villa located in front of Padierna Golf Course in Benahavis for holiday rental. The property offers an oasis of serenity with its 10,000m2 of tranquil gardens, absolute privacy, and awe-inspiring views of the lake. The villa offers 6 bedrooms, 4 bathrooms, and 1 toilet, all spacious bedrooms with en-suite bathrooms. Huge Living Spaces: expansive living room with wooden beams, a cozy TV room, and a traditional kitchen. The dining room provides a perfect setting for delightful meals. Andalusian Farmhouse Charm, the property is thoughtfully designed on a single floor, featuring a captivating interior patio adorned with a fountain and vibrant flowers—a true haven of peace. The outdoor spaces are perfect to enjoy your holiday, the pool area beckons with sun loungers and parasols, providing an ideal spot to soak up the sun and relish the splendid weather. You can also Find numerous enchanting corners to relax under the shade of trees, relishing the calm and privacy offered by the spacious gardens. The villa is ideally located, just 7 minutes from the beach, between Estepona and Marbella, and with San Pedro, Puerto Banús, and Benahavís a short drive away. It is also perfect for golf lovers, overlooking El Flamingo golf course Your idyllic escape awaits, reserve your dates for an unforgettable vacation. Prices from 12.000€/week, contact us for more information.