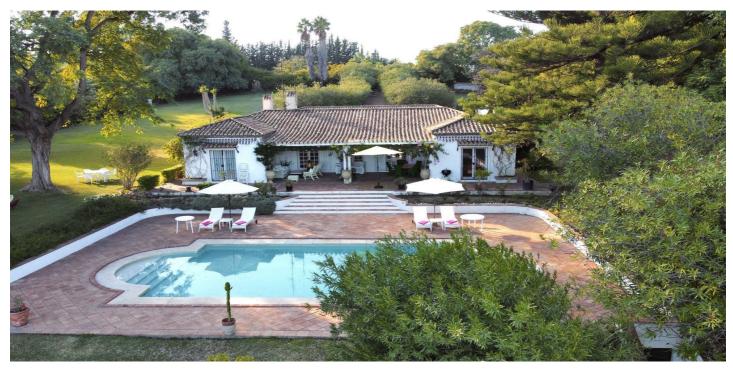

## Costa del Sol, Benahavís

- HOLIDAY RENTAL - Typical Andalucian villa located in front of Padierna Golf Course in Benahavis for holiday rental. The property offers an oasis of serenity with its 10,000m2 of tranquil gardens, absolute privacy, and awe-inspiring views of the lake. The villa offers 6 bedrooms, 4 bathrooms, and 1 toilet, all spacious bedrooms with en-suite bathrooms. Huge Living Spaces: expansive living room with wooden beams, a cozy TV room, and a traditional kitchen. The dining room provides a perfect setting for delightful meals. Andalusian Farmhouse Charm, the property is thoughtfully designed on a single floor, featuring a captivating interior patio adorned with a fountain and vibrant flowers—a true haven of peace. The outdoor spaces are perfect to enjoy your holiday, the pool area beckons with sun loungers and parasols, providing an ideal spot to soak up the sun and relish the splendid weather. You can also Find numerous enchanting corners to relax under the shade of trees, relishing the calm and privacy offered by the spacious gardens. The villa is ideally located, just 7 minutes from the beach, between Estepona and Marbella, and with San Pedro, Puerto Banús, and Benahavís a short drive away. It is also perfect for golf lovers, overlooking El Flamingo golf course Your idyllic escape awaits, reserve your dates for an unforgettable vacation. Prices from 12.000€/week, contact us for more information.