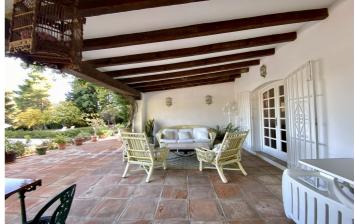

## Costa del Sol, Benahavís

- HOLIDAY RENTAL - Typical Andalucian villa located in front of Padierna Golf Course in Benahavis for holiday rental. The property offers an oasis of serenity with its 10,000m2 of tranquil gardens, absolute privacy, and awe-inspiring views of the lake. The villa offers 6 bedrooms, 4 bathrooms, and 1 toilet, all spacious bedrooms with en-suite bathrooms. Huge Living Spaces: expansive living room with wooden beams, a cozy TV room, and a traditional kitchen. The dining room provides a perfect setting for delightful meals. Andalusian Farmhouse Charm, the property is thoughtfully designed on a single floor, featuring a captivating interior patio adorned with a fountain and vibrant flowers—a true haven of peace. The outdoor spaces are perfect to enjoy your holiday, the pool area beckons with sun loungers and parasols, providing an ideal spot to soak up the sun and relish the splendid weather. You can also Find numerous enchanting corners to relax under the shade of trees, relishing the calm and privacy offered by the spacious gardens. The villa is ideally located, just 7 minutes from the beach, between Estepona and Marbella, and with San Pedro, Puerto Banús, and Benahavís a short drive away. It is also perfect for golf lovers, overlooking El Flamingo golf course Your idyllic escape awaits, reserve your dates for an unforgettable vacation. Prices from 12.000€/week, contact us for more information.