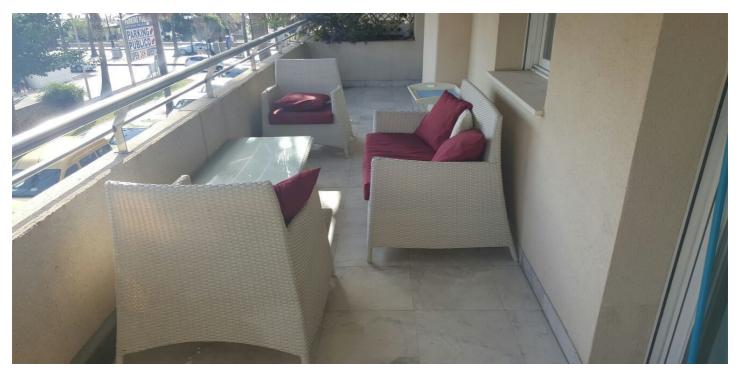

## Middle Floor Apartment for rent in Puerto Banús, Marbella

2,000 - 3,000 €

Reference: R2811335

Bedrooms: 2

Bathrooms: 2

Build Size: 90m<sup>2</sup>

Terrace: 20m<sup>2</sup>

## Costa del Sol, Puerto Banús

Nice apartment in Marina Banus. Furnished, marble floor. Views to the sea and shops of Puerto Banus. With the person in reception the 24Hours. A private gym, paddle tennis court. 24 Hour Security. Two minutes to Puerto Banus and shopping center. Apartment is next to Corte Ingles shopping center. Good Investment!