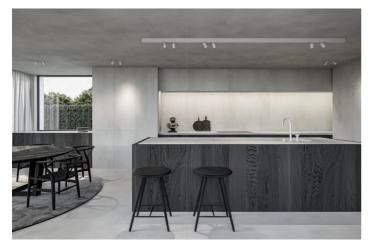

## Costa del Sol, Benahavís

OFF-PLAN LUXURY CONTEMPORARY ECOLOGICAL VILLA WITH PANORAMIC VIEWS IN MONTE MAYOR -BENAHAVIS - Total constructed on 3 floors with a total constructed area of 1.334,00 m2 This contemporary luxury villa simply has everything ... it will be built on 2 or 3 floor, clients choice, on a plot of approx 7.825 m2 in Monte Mayor, Benahavis a luxury urbanization in a green area. Ground floor: double height hall with staircase, pneumatic elevator, and guest toilet, a large living/dining room giving out to the large terrace with pool and chill-out area, fully equipped kitchen with a pantry. There is also a bedroom with ensuite bathroom on the ground floor. First floor: Master bedroom with en-suite bathroom with 2 dressing rooms and 2 private terraces On this floor, we have also another 2 bedrooms with ensuite bathrooms and dressing. One of the bedrooms has access to the terrace. Basement; hall, garage, toilet, sauna, games room, storage room and technical pool room. Construction time 12-14 months after licenses! The photos of the bathrooms and kitchens are examples, of how we could build this for you, the final decision will be yours. Example of some of the specifications, - Interior and exterior floor tiles from GRESPANIA 600x600 -800x800 - 1200x1200 (Colour and size to choose) - Bathroom walls with COVERLAM plates (GRESPANIA) 2700X1200 (Colour to choose) - Bathrooms from ROCA or similar - Kitchen with steel frame doors covered with COVERLAM and kitchen island from COVERLAM - Aerothermia/airconditioning - Underfloor electric heating in the bathrooms - Underfloor hydraulic heating on ground fsaloor and first floor - Ceiling high windows with a sunken track, 5+5/chamber/6+6 - Ceiling high and 1-meter-wide interior doors - Ceiling high pivot door and 1,50 wide - Fully fitted kitchen - Household appliances from Bosch or similar - 20 solar panels - 2 X 10kW batteries - Car charger - Domotica -Electric sun blinds in living room and kitchen - Dusk till dawn lights on outside - LED lights in driveway - LED ceiling lights in full villa - Heated pool Optional - Full kitchen from COVERLAM with aluminum frame doors (Price on request) - Full basement/garage/games room, extra bedroom and bathroom (Price on request) We are a construction company, Key-in-Hand, that can design and construct any possibility you can think of. If you do not see a design of us that you like we design a totally new villa for you according to your ideas and input. Although we prefer to construct ecological building, we can construct from traditional construction to ecological constructions it all depends on you. INCLUDED -Plot - Basic & technical architects project - Construction licenses - Full construction