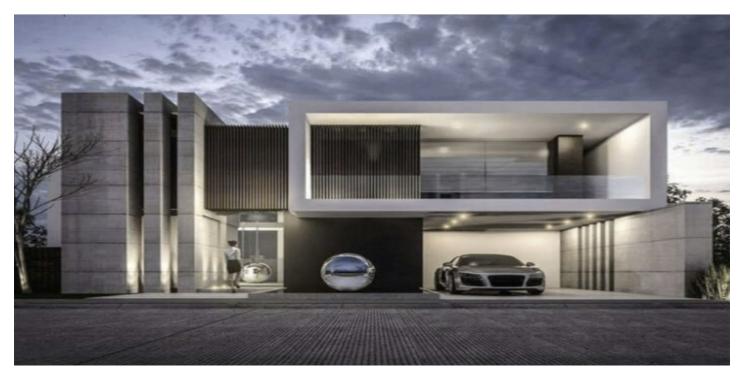

## Detached Villa for sale in Benahavís, Benahavís

3,695,000 €

Reference: R4637905 Bedrooms: 4 Bathrooms: 6 Plot Size: 7,825m<sup>2</sup> Build Size: 770m<sup>2</sup> Terrace: 375m<sup>2</sup>

## Costa del Sol, Benahavís

OFF-PLAN LUXURY CONTEMPORARY ECOLOGICAL VILLA WITH PANORAMIC VIEWS IN MONTE MAYOR -BENAHAVIS - Total constructed on 3 floors with a total constructed area of 1.334,00 m2 This contemporary luxury villa simply has everything ... it will be built on 2 or 3 floor, clients choice, on a plot of approx 7.825 m2 in Monte Mayor, Benahavis a luxury urbanization in a green area. Ground floor: double height hall with staircase, pneumatic elevator, and guest toilet, a large living/dining room giving out to the large terrace with pool and chill-out area, fully equipped kitchen with a pantry. There is also a bedroom with ensuite bathroom on the ground floor. First floor: Master bedroom with en-suite bathroom with 2 dressing rooms and 2 private terraces On this floor, we have also another 2 bedrooms with ensuite bathrooms and dressing. One of the bedrooms has access to the terrace. Basement; hall, garage, toilet, sauna, games room, storage room and technical pool room. Construction time 12-14 months after licenses! The photos of the bathrooms and kitchens are examples, of how we could build this for you, the final decision will be yours. Example of some of the specifications, - Interior and exterior floor tiles from GRESPANIA 600x600 -800x800 - 1200x1200 (Colour and size to choose) - Bathroom walls with COVERLAM plates (GRESPANIA) 2700X1200 (Colour to choose) - Bathrooms from ROCA or similar - Kitchen with steel frame doors covered with COVERLAM and kitchen island from COVERLAM - Aerothermia/airconditioning - Underfloor electric heating in the bathrooms - Underfloor hydraulic heating on ground fsaloor and first floor - Ceiling high windows with a sunken track, 5+5/chamber/6+6 - Ceiling high and 1-meter-wide interior doors - Ceiling high pivot door and 1,50 wide - Fully fitted kitchen - Household appliances from Bosch or similar - 20 solar panels - 2 X 10kW batteries - Car charger - Domotica -Electric sun blinds in living room and kitchen - Dusk till dawn lights on outside - LED lights in driveway - LED ceiling lights in full villa - Heated pool Optional - Full kitchen from COVERLAM with aluminum frame doors (Price on request) - Full basement/garage/games room, extra bedroom and bathroom (Price on request) We are a construction company, Key-in-Hand, that can design and construct any possibility you can think of. If you do not see a design of us that you like we design a totally new villa for you according to your ideas and input. Although we prefer to construct ecological building, we can construct from traditional construction to ecological constructions it all depends on you. INCLUDED -Plot - Basic & technical architects project - Construction licenses - Full construction