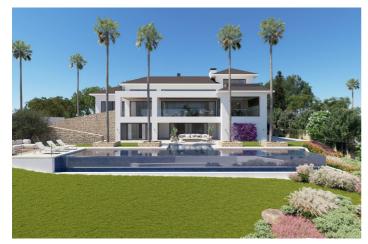

## Costa de la Luz, Sotogrande Costa

Introducing an opportunity in the prestigious Sotogrande urbanization, in the coveted location of Kings and Queens. This 2301m2 plot of land offers the perfect canvas to build your dream home. Included is a project designed by the renowned architectural firm Benjumea, for a 1150m2 villa. The property will boast five bedrooms with their own bathrooms, as well as multiple spaces designed to provide different atmospheres and comforts. Best of all, the project and licenses all in place and construction can commence immediately. Imagine, you could start making your dream home a reality tomorrow! Furthermore, the plot comes with a well with all the necessary paperwork for irrigation water supply, ensuring a lush garden to enjoy outdoor living in this exclusive enclave. This home is designed with the finest finishes and amenities that Sotogrande has to offer, ensuring an unparalleled luxury lifestyle. Don't miss the opportunity to be the proud owner of this magnificent property in one of the most exclusive locations on the Spanish coast. Contact us today for more details and to make an appointment!!