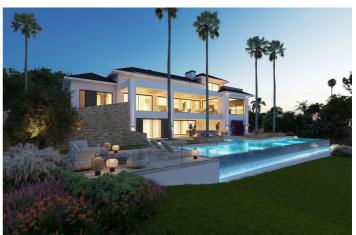

## Costa de la Luz, Sotogrande Costa

Introducing an opportunity in the prestigious Sotogrande urbanization, in the coveted location of Kings and Queens. This 2301m2 plot of land offers the perfect canvas to build your dream home. Included is a project designed by the renowned architectural firm Benjumea, for a 1150m2 villa. The property will boast five bedrooms with their own bathrooms, as well as multiple spaces designed to provide different atmospheres and comforts. Best of all, the project and licenses all in place and construction can commence immediately. Imagine, you could start making your dream home a reality tomorrow! Furthermore, the plot comes with a well with all the necessary paperwork for irrigation water supply, ensuring a lush garden to enjoy outdoor living in this exclusive enclave. This home is designed with the finest finishes and amenities that Sotogrande has to offer, ensuring an unparalleled luxury lifestyle. Don't miss the opportunity to be the proud owner of this magnificent property in one of the most exclusive locations on the Spanish coast. Contact us today for more details and to make an appointment!!