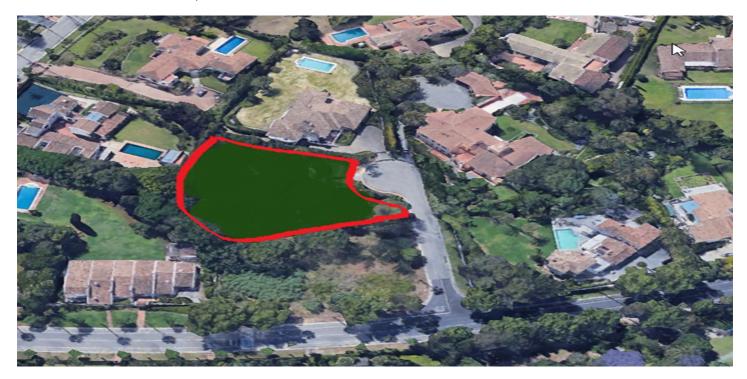

## Residential Plot for sale in Sotogrande Costa, Sotogrande

1,895,000 €

**Reference**: R4693681 Plot Size: 2,301m<sup>2</sup>

## Costa de la Luz, Sotogrande Costa

Introducing an opportunity in the prestigious Sotogrande urbanization, in the coveted location of Kings and Queens. This 2301m2 plot of land offers the perfect canvas to build your dream home. Included is a project designed by the renowned architectural firm Benjumea, for a 1150m2 villa. The property will boast five bedrooms with their own bathrooms, as well as multiple spaces designed to provide different atmospheres and comforts. Best of all, the project and licenses all in place and construction can commence immediately. Imagine, you could start making your dream home a reality tomorrow! Furthermore, the plot comes with a well with all the necessary paperwork for irrigation water supply, ensuring a lush garden to enjoy outdoor living in this exclusive enclave. This home is designed with the finest finishes and amenities that Sotogrande has to offer, ensuring an unparalleled luxury lifestyle. Don't miss the opportunity to be the proud owner of this magnificent property in one of the most exclusive locations on the Spanish coast. Contact us today for more details and to make an appointment!!