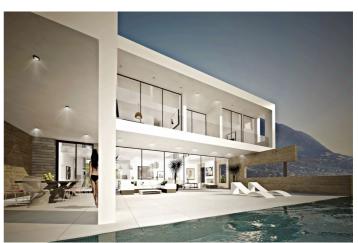

## Costa del Sol, La Mairena

Elegant Modern Villa with Panoramic Sea Views in La Mairena, Marbella Nestled in the hills of La Mairena on the Costa del Sol, this stunning contemporary villa offers a rare combination of architectural elegance, total privacy, and breathtaking natural surroundings. With sweeping views over the Mediterranean and surrounding mountains, the property provides a peaceful retreat just minutes from the heart of Marbella. Currently under construction, the villa is designed with clean lines, expansive glass walls, and open-plan living areas that maximize natural light and the spectacular scenery. Set on a generous plot of over 3,700 m², the home boasts over 550 m² of built space plus 175 m² of terraces and a 300m2 solarium – perfect for entertaining, relaxing, or simply enjoying the tranquility of the setting. Inside, you'll find a sleek, fully fitted kitchen, spacious living areas with a fireplace, and seamless indoor-outdoor flow. The property also includes features such as air conditioning, double glazing, a private garden, lift, solarium, and ample storage. Although you're surrounded by nature, the villa is just a short 7-minute drive to some of Marbella's finest beaches, and close to top golf courses, international schools, and amenities. Whether you're looking for a luxurious year-round residence or a peaceful holiday escape, this villa is a unique opportunity to own a slice of contemporary paradise in one of the Costa del Sol's most desirable areas.