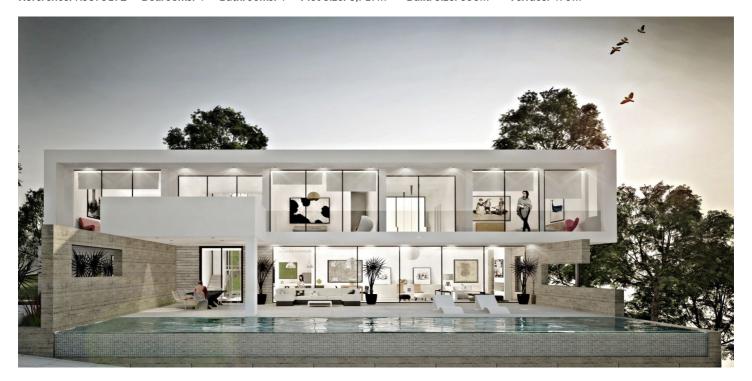

## Costa del Sol, La Mairena

Elegant Modern Villa with Panoramic Sea Views in La Mairena, Marbella Nestled in the hills of La Mairena on the Costa del Sol, this stunning contemporary villa offers a rare combination of architectural elegance, total privacy, and breathtaking natural surroundings. With sweeping views over the Mediterranean and surrounding mountains, the property provides a peaceful retreat just minutes from the heart of Marbella. Currently under construction, the villa is designed with clean lines, expansive glass walls, and open-plan living areas that maximize natural light and the spectacular scenery. Set on a generous plot of over 3,700 m², the home boasts over 550 m² of built space plus 175 m² of terraces and a 300m2 solarium – perfect for entertaining, relaxing, or simply enjoying the tranquility of the setting. Inside, you'll find a sleek, fully fitted kitchen, spacious living areas with a fireplace, and seamless indoor-outdoor flow. The property also includes features such as air conditioning, double glazing, a private garden, lift, solarium, and ample storage. Although you're surrounded by nature, the villa is just a short 7-minute drive to some of Marbella's finest beaches, and close to top golf courses, international schools, and amenities. Whether you're looking for a luxurious year-round residence or a peaceful holiday escape, this villa is a unique opportunity to own a slice of contemporary paradise in one of the Costa del Sol's most desirable areas.