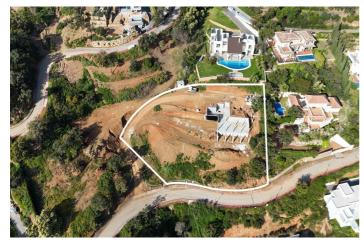

## Costa del Sol, La Mairena

Elegant Modern Villa with Panoramic Sea Views in La Mairena, Marbella Nestled in the hills of La Mairena on the Costa del Sol, this stunning contemporary villa offers a rare combination of architectural elegance, total privacy, and breathtaking natural surroundings. With sweeping views over the Mediterranean and surrounding mountains, the property provides a peaceful retreat just minutes from the heart of Marbella. Currently under construction, the villa is designed with clean lines, expansive glass walls, and open-plan living areas that maximize natural light and the spectacular scenery. Set on a generous plot of over 3,700 m², the home boasts over 550 m² of built space plus 175 m² of terraces and a 300m2 solarium – perfect for entertaining, relaxing, or simply enjoying the tranquility of the setting. Inside, you'll find a sleek, fully fitted kitchen, spacious living areas with a fireplace, and seamless indoor-outdoor flow. The property also includes features such as air conditioning, double glazing, a private garden, lift, solarium, and ample storage. Although you're surrounded by nature, the villa is just a short 7-minute drive to some of Marbella's finest beaches, and close to top golf courses, international schools, and amenities. Whether you're looking for a luxurious year-round residence or a peaceful holiday escape, this villa is a unique opportunity to own a slice of contemporary paradise in one of the Costa del Sol's most desirable areas.