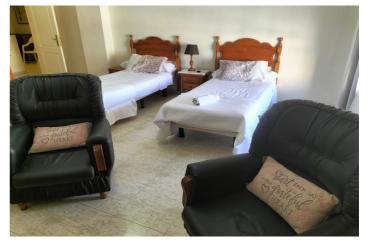

## Costa del Sol, San Pedro de Alcántara

Hostel for Sale - Great Investment Opportunity in San Pedro Alcántara An excellent opportunity for a family-operated business, this hostel is located in San Pedro Alcántara and boasts a prime investment potential. With a built area of 300 square meters, the hostel features 11 rooms, 9 bathrooms, 1 dedicated room for linens and towels, and a private bathroom. Key Features: - Reception Area: Well-organized reception to welcome guests. - Office Space: Efficient office area for managing daily operations. - Hallway: Spacious hallway providing easy access to all rooms. - In-Room Amenities: Each room is equipped with a TV, wardrobes, and Wifi for the convenience of guests. - Air Conditioning: Air conditioning in all rooms ensures a comfortable stay. - Natural Light: Ample natural light throughout the hostel creates a pleasant ambiance. - Year-round Operation: Operating 365 days a year, ensuring a consistent flow of business. - Financial Overview: - Waste Disposal: €86 every six months (€172 annually). - Community Fees: Approximately €320. - Electricity Costs: Around €586 in the summer months. - Profitable Venture: The hostel has demonstrated solid financial performance, offering good returns on investment. This property presents an enticing opportunity for those looking to enter the hospitality industry or expand their portfolio. With well-appointed rooms, essential amenities, and a strategic location, this hostel is poised to continue its success as a thriving business. Don't miss the chance to make this lucrative investment in the heart of San Pedro Alcántara! ????