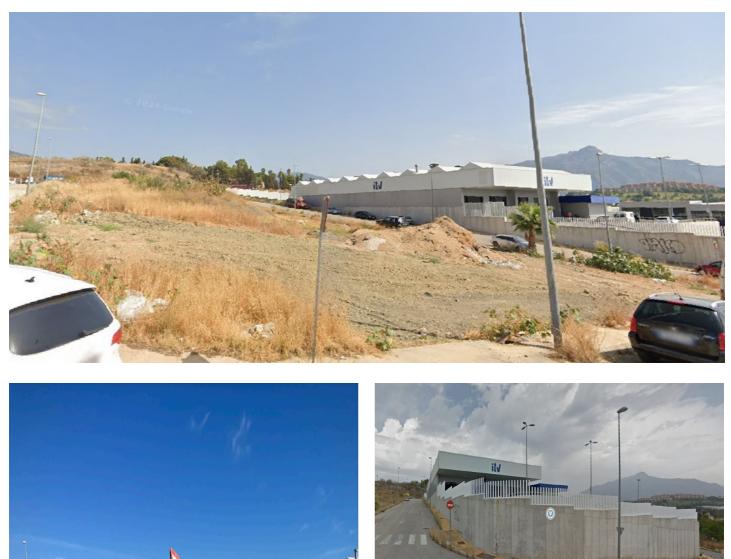

## Marbella

Reference: R4877017 Plot Size: 732m<sup>2</sup>

## Costa del Sol, San Pedro de Alcántara

The town of San Pedro de Alcántara, which belongs to the municipality of Marbella, has more than 36,000 inhabitants. It is located in a strategic location between Marbella, Benahavís and Estepona. The San Pedro de Alcántara Industrial Park is located between the Mediterranean Highway (A-7) and the Mediterranean Highway (AP-7), with respective exits less than two kilometers away. It is a polygon with easy access and very close to the urban center. It is a rectangular plot located in Block Four of Sector URP-SP-4, "San Pedro Alcántara Industrial Estate". With a surface area of 732 square meters. Use: industrial, Typology: Ind-2. Buildability: 1,445 m2/m2