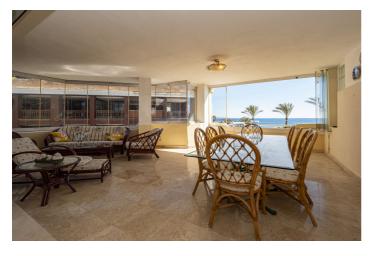

## Costa del Sol, Puerto Banús

This second-floor flat is a beachfront gem located within the La Herradura building. Positioned to face south to east, it offers direct, unobstructed vistas of the beach and the sea, with Puerto Banus just a short stroll away. The interior comprises a comfortable living and dining area, a well-equipped kitchen, a generously sized master bedroom with an en-suite bathroom, and an additional guest bedroom and bathroom. A highlight of the property is its covered terrace, seamlessly connected to the living space through glass curtains. The flat also includes a garage, as well as a storage room that can double as a bedroom, complete with an adjoining bathroom and natural light source. Residents have access to a communal pool and beautifully landscaped gardens, with the added convenience of direct beach access.