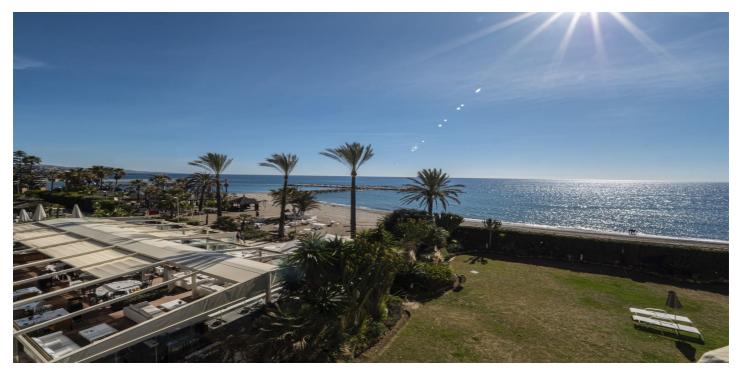

## Costa del Sol, Puerto Banús

This second-floor flat is a beachfront gem located within the La Herradura building. Positioned to face south to east, it offers direct, unobstructed vistas of the beach and the sea, with Puerto Banus just a short stroll away. The interior comprises a comfortable living and dining area, a well-equipped kitchen, a generously sized master bedroom with an en-suite bathroom, and an additional guest bedroom and bathroom. A highlight of the property is its covered terrace, seamlessly connected to the living space through glass curtains. The flat also includes a garage, as well as a storage room that can double as a bedroom, complete with an adjoining bathroom and natural light source. Residents have access to a communal pool and beautifully landscaped gardens, with the added convenience of direct beach access.