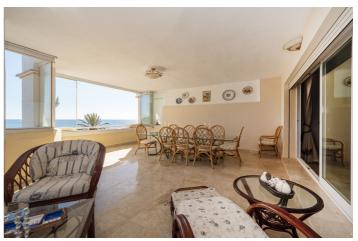

## Costa del Sol, Puerto Banús

This second-floor flat is a beachfront gem located within the La Herradura building. Positioned to face south to east, it offers direct, unobstructed vistas of the beach and the sea, with Puerto Banus just a short stroll away. The interior comprises a comfortable living and dining area, a well-equipped kitchen, a generously sized master bedroom with an en-suite bathroom, and an additional guest bedroom and bathroom. A highlight of the property is its covered terrace, seamlessly connected to the living space through glass curtains. The flat also includes a garage, as well as a storage room that can double as a bedroom, complete with an adjoining bathroom and natural light source. Residents have access to a communal pool and beautifully landscaped gardens, with the added convenience of direct beach access.