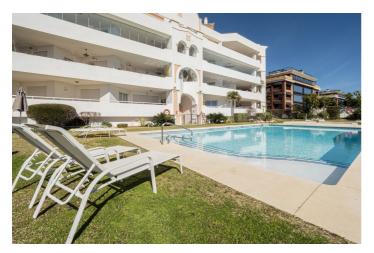

## Costa del Sol, Puerto Banús

This second-floor flat is a beachfront gem located within the La Herradura building. Positioned to face south to east, it offers direct, unobstructed vistas of the beach and the sea, with Puerto Banus just a short stroll away. The interior comprises a comfortable living and dining area, a well-equipped kitchen, a generously sized master bedroom with an en-suite bathroom, and an additional guest bedroom and bathroom. A highlight of the property is its covered terrace, seamlessly connected to the living space through glass curtains. The flat also includes a garage, as well as a storage room that can double as a bedroom, complete with an adjoining bathroom and natural light source. Residents have access to a communal pool and beautifully landscaped gardens, with the added convenience of direct beach access.

## **Features:**

FeaturesOrientationClimate ControlCovered TerraceSouth EastAir Conditioning

Lift

Storage Room Marble Flooring Fitted Wardrobes

Views Setting Pool

Sea Close To Port Communal

Close To Shops Close To Town Beachfront