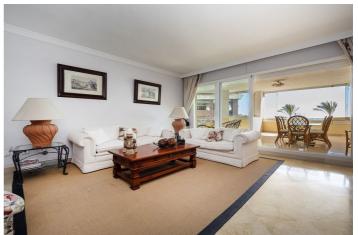

## Costa del Sol, Puerto Banús

This second-floor flat is a beachfront gem located within the La Herradura building. Positioned to face south to east, it offers direct, unobstructed vistas of the beach and the sea, with Puerto Banus just a short stroll away. The interior comprises a comfortable living and dining area, a well-equipped kitchen, a generously sized master bedroom with an en-suite bathroom, and an additional guest bedroom and bathroom. A highlight of the property is its covered terrace, seamlessly connected to the living space through glass curtains. The flat also includes a garage, as well as a storage room that can double as a bedroom, complete with an adjoining bathroom and natural light source. Residents have access to a communal pool and beautifully landscaped gardens, with the added convenience of direct beach access.