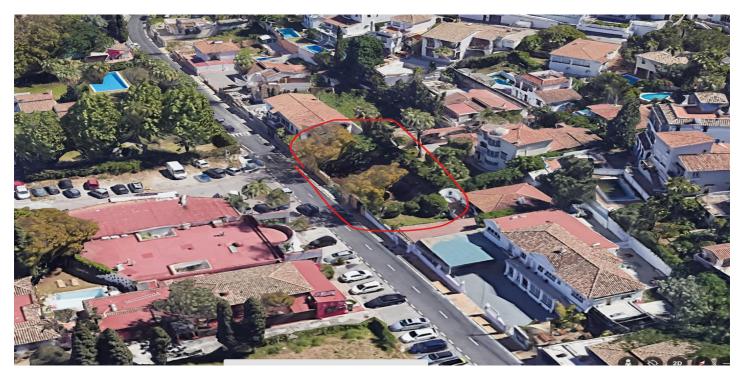

## Land for sale in Nueva Andalucía, Marbella

578,000€

Reference: R4926223 Plot Size: 390m<sup>2</sup> Build Size: 166m<sup>2</sup>

## Costa del Sol, Nueva Andalucía

Nestled in the heart of Nueva Andalucía, just a 5-minute drive from the world-renowned Puerto Banús, this plot represents a rare and golden opportunity for visionary investors and developers. Boasting an enviable location in one of Marbella's most prestigious areas, this property offers unparalleled access to luxury boutiques, vibrant nightlife, exquisite dining options, and pristine beaches. Spanning an ample size and surrounded by the lush scenery of Marbella's iconic Golf Valley, this plot provides the perfect canvas for creating a remarkable residential masterpiece or a lucrative development project. Whether your vision includes a modern villa, a boutique apartment complex, or a bespoke estate, this location guarantees an exceptional lifestyle and high return on investment. Fully Licensed for Your Vision This plot comes with all the necessary licenses in place, streamlining the process for your new project. With the paperwork ready, you can focus on bringing your dream development to life without delays or complications. Visualize the Possibilities We understand the importance of envisioning your project, which is why we offer an exclusive video showcasing the potential of this incredible plot. From stunning architectural concepts to landscape ideas, the video provides inspiration and insight into the endless opportunities this property offers. Don't miss the chance to secure a piece of prime real estate in Marbella's most sought-after location. Contact us today for more information, to schedule a visit, or to request the video of the potential project. Let us help you turn your vision into reality in the heart of the Costa del Sol.