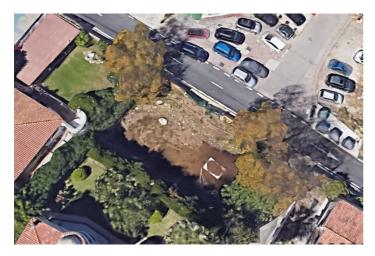

## Land for sale in Nueva Andalucía, Marbella

578,000€

Reference: R4926223 Plot Size: 390m<sup>2</sup> Build Size: 166m<sup>2</sup>

## Costa del Sol, Nueva Andalucía

Nestled in the heart of Nueva Andalucía, just a 5-minute drive from the world-renowned Puerto Banús, this plot represents a rare and golden opportunity for visionary investors and developers. Boasting an enviable location in one of Marbella's most prestigious areas, this property offers unparalleled access to luxury boutiques, vibrant nightlife, exquisite dining options, and pristine beaches. Spanning an ample size and surrounded by the lush scenery of Marbella's iconic Golf Valley, this plot provides the perfect canvas for creating a remarkable residential masterpiece or a lucrative development project. Whether your vision includes a modern villa, a boutique apartment complex, or a bespoke estate, this location guarantees an exceptional lifestyle and high return on investment. Fully Licensed for Your Vision This plot comes with all the necessary licenses in place, streamlining the process for your new project. With the paperwork ready, you can focus on bringing your dream development to life without delays or complications. Visualize the Possibilities We understand the importance of envisioning your project, which is why we offer an exclusive video showcasing the potential of this incredible plot. From stunning architectural concepts to landscape ideas, the video provides inspiration and insight into the endless opportunities this property offers. Don't miss the chance to secure a piece of prime real estate in Marbella's most sought-after location. Contact us today for more information, to schedule a visit, or to request the video of the potential project. Let us help you turn your vision into reality in the heart of the Costa del Sol.