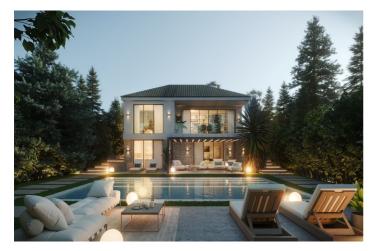

## Detached Villa for sale in Río Real, Marbella

Reference: R4360555 Bedrooms: 4 Bathrooms: 3 Plot Size: 600m<sup>2</sup> Build Size: 149m<sup>2</sup> Terrace: 36m<sup>2</sup>

## Costa del Sol, Río Real

Excellent opportunity to acquire a 600m2 corner plot with a charming rustic villa of 149m2. The property features an entrance hall that leads to a spacious hallway and a generous living-dining room with High ceilings and direct access to a large covered porch/terrace offering beautiful views of the extensive garden, where a swimming pool can be built. From the living room, you can access two guest bedrooms with built-in closets and a shared bathroom in the hallway. Through the entrance hallway, you reach an independent kitchen with a closed terrace/laundry area and direct access to the garden surrounding the house. The hallway also provides access to the ample master bedroom, which boasts a full ensuite bathroom and a walk-in closet. From this bedroom, there is access to another terrace that surrounds the property. Additionally, the property includes a ground floor garage and an independent apartment, ideal for guests or service personnel, featuring 1 bedroom, a living-dining room with an open kitchen, and a bathroom with a shower. This apartment has direct access to the garden. While the house is old and in need of renovations, this property presents a compelling opportunity for an investor, whether to undertake a complete renovation or to build a new villa on the existing plot. The urban characteristics allow for the construction of a ground floor plus one additional floor, and even a basement is permitted. In accordance with the regulations of the 1986 Marbella General Urban Planning Plan (PGOU-86), the minimum required plot size is 500m2, with a building capacity of 0.35m/m2 and a maximum occupancy of 30%. The property enjoys an excellent location in the renowned area of El Real Panorama, within walking distance of the exclusive La Finca de Marbella urbanization. It is a very peaceful residential area, just a 3-minute walk from the beach, the promenade, and the new Mediterranean Park. The latter is an important ongoing project expected to be completed later this year. The park will encompass 40,000m2 of natural space, connecting with the promenade. Moreover, it will be one of the largest beach sports facilities in Andalusia, featuring five beach volleyball courts, three beach soccer fields, one beach handball court, yoga areas, and a large children's zone. The property is also within close proximity to Marbella, a 35-minute walk along the promenade, and a 5-minute drive to Marbella, 10 minutes to Puerto Banús and San Pedro, and 15 minutes to Estepona. The house has beautiful views of the iconic mountain of Marbella, "la Concha".