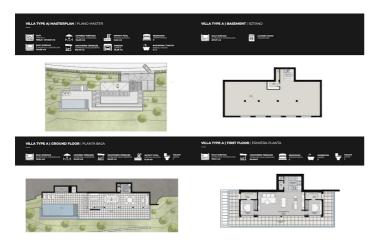

## Costa del Sol, Benahavís

A wonderful opportunity....here is a plot of land with great potential. The original design offers a total build size of 440m2, of which covered terraces are 164m2, uncovered terraces 310m2, a pool of 51m2, a garage of 45m2 iand nterior built surface. of 258m2 An in depth assessment of the project and build have been carried out and there is a lot of information to be shared with an interested party. Please note: the plans included here are simply an idea. There is no project on this plot. El Real de la Quinta goes from strength to strength and a plot like this one is a diamond with a huge potential. Up to 4 levels can be built on this plot, and a building license can be secured from the Benahavís municipality in as little as 3 months, streamlining the development process. For any interested person or developer, get in touch to find out more about the possibility of building alongside 2 other owners on this location, who have already made significant in-roads into the preparations. Super west facing plot within the area of El Real de la Quinta. This plot is flat and is ready for an architect to come and design a dream home. Overlooking what will be the golf course of this luxurious new area in Benahavis, the villa that is built here will have stunning views and will be able to access incredible facilities. The resort includes premium amenities, such as a central lake, clubhouse with outdoor swimming pool, gym, spa, tennis courts, and a golf course with its own academy. Additionally, the nearby 5-star hotel, operated by the esteemed Banyan Tree Group, enhances the area's prestige. Real de La Quinta Residential Country Club Resort® is an enchanting 200 hectare residential resort, seamlessly integrated into the idyllic foothills of the Sierra de las Nieves overlooking the majestic La Concha mountain, the picturesque Costa del Sol and bordering the UNESCO biosphere reserve. Fulfil your lifestyle dreams with the Real de La Quinta real estate project where nature coexists with the modern world. GREAT OPPORTUNITY TO OBTAIN A BUILDING PLOT IN THE MOST UP AND COMING LOCATION BUILDING PLOT IN REAL DE LA QUINTA WITH GORGEOUS VIEWS AND WEST ORIENTATION.