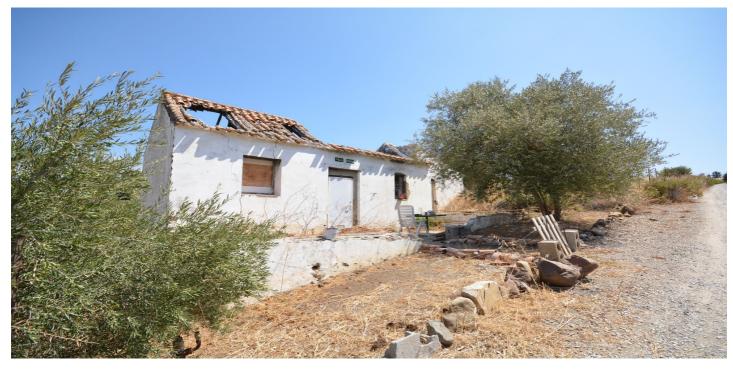

## Costa del Sol, Estepona

Magnificent plot of land with rustic qualification in Estepona Downtown Located within a stone throw to the beach, in "La Cala", it is actually within not even 10 minutes' walk to Estepona downtown with all its shops, restaurants and lounge bars in the area. Situated only at 2 minutes' walk from a commercial center. Amazing plot of land of 14.729 m2 with a old building of 58 m2 that can be rebuilt. Its situation is exceptional, located on a hill with a soft slope down, which gives it outstanding views of the mountains, the sea and Gibraltar. The natural orientation of the plot is southwest orientation. It has very easy access from two different points. This land is suitable for cultivation, although according to the development plan it can be also used for agricultural purposes or for any business related to it, including industrial buildings for the activity. The land is part of an Irrigation Community of Owners in the area and the Electricity connection is very easy to be made. Good investment and easily reclassified land Estepona beach: 1 minute on foot Estepona old town with all its shops, restaurants and lounge bars: 10 minutes on foot Downtown Mercadona supermarket: 4 minutes on foot Carrefour supermarket: 1 minute on foot Estepona Golf, Azata Golf, Valle Romano Golf: 5-10 minutes by car