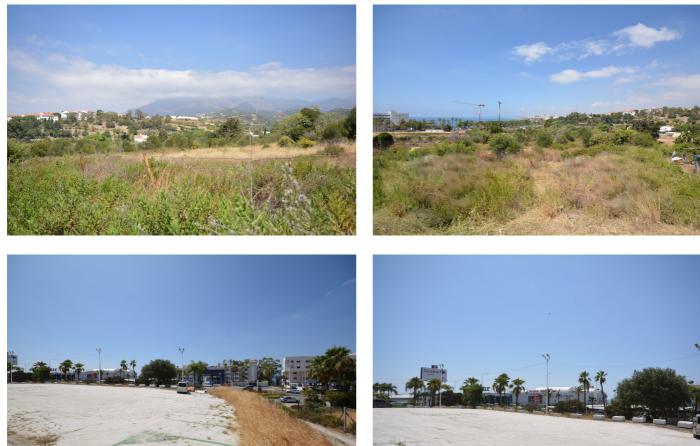

## Costa del Sol, Estepona

Magnificent plot of land with rustic qualification in Estepona Downtown Located within a stone throw to the beach, in "La Cala", it is actually within not even 10 minutes' walk to Estepona downtown with all its shops, restaurants and lounge bars in the area. Situated only at 2 minutes' walk from a commercial center. Amazing plot of land of 14.729 m2 with a old building of 58 m2 that can be rebuilt. Its situation is exceptional, located on a hill with a soft slope down, which gives it outstanding views of the mountains, the sea and Gibraltar. The natural orientation of the plot is southwest orientation. It has very easy access from two different points. This land is suitable for cultivation, although according to the development plan it can be also used for agricultural purposes or for any business related to it, including industrial buildings for the activity. The land is part of an Irrigation Community of Owners in the area and the Electricity connection is very easy to be made. Good investment and easily reclassified land Estepona beach: 1 minute on foot Estepona old town with all its shops, restaurants and lounge bars: 10 minutes on foot Downtown Mercadona supermarket: 4 minutes on foot Carrefour supermarket: 1 minute on foot Estepona Golf, Azata Golf, Valle Romano Golf: 5-10 minutes by car