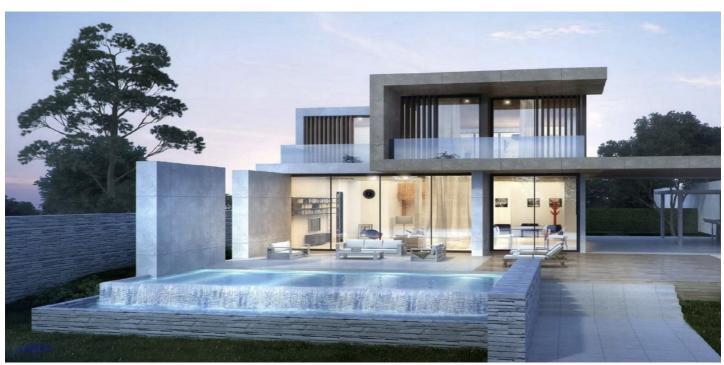

## Detached Villa for sale in Estepona, Estepona

**Reference:** R4637494 **Bedrooms:** 5 **Bathrooms:** 5 **Plot Size:** 890m<sup>2</sup> **Build Size:** 350m<sup>2</sup> **Terrace:** 250m<sup>2</sup>

## Costa del Sol, Estepona

OFF-PLAN ECOLOGICAL CONTEMPORARY VILLA - KEY-IN-HAND in Valle Romano with sea views. Consisting out of; ground floor, entrance hall, guest toilet, open plan living/dining area with a fully fitted kitchen, master bedroom with ensuite bathroom and dressing, covered carport for 3 car, 2 further bedrooms each with their ensuite bathroom. Pictures of the kitchens and bathrooms are just examples final choice will be that of the client within the offered possibilities! Example of some of the specifications, - Interior and exterior floor tiles from GRESPANIAO SALONI600x600 – 800x800 - 1200x1200 (Colour and size to choose) - Bathroom walls with COVERLAM plates (GRESPANIA) 2700X1200 (Colour to choose) - Bathrooms from ROCA or similar - Aerothermia/airconditioning - Underfloor electric heating in the bathrooms - Ceiling high windows with a sunken track, 4+4/chamber/5+5 - Ceiling high and 1-meter-wide interior doors - Ceiling high pivot door and 1,30 wide - Fully fitted kitchen - White goods from Bosch or similar - 15 voltaic panels - Car charger Optional - Full kitchen from COVERLAM with aluminum frame doors (Price on request) - Full basement/garage/games room, extra bedroom and bathroom (Price on request) We are a construction company, Key-in-Hand, that can design and construct any possibility you can think of. If you do not see a design of us that you like we design a totally new villa for you according to your ideas and input. Although we prefer to construct ecological building, we can construct from traditional construction to ecological constructions it all depends on you. INCLUDED - Plot - Basic & technical architects project - Construction licenses - Full construction