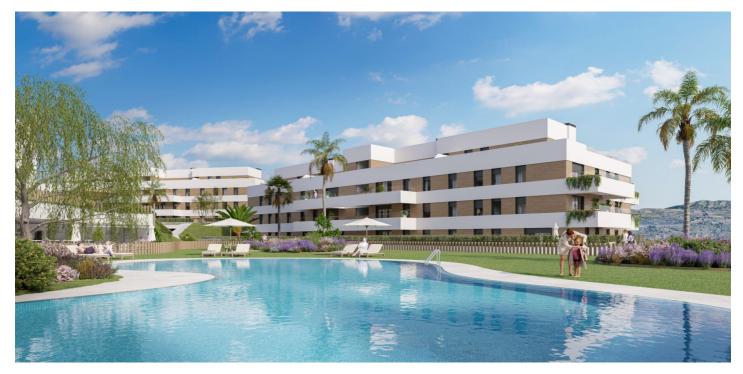

## Costa del Sol, Calanova Golf

This is an impressive new development located in Calanova Golf, Mijas Costa, Malaga. This luxury project, with the exclusivity of being the only agency offering it, offers a variety of housing options, including ground floor apartments, apartments, and penthouses. One of the standout features of this development is its frontline golf location, providing residents with stunning golf course views. Additionally, the gated community ensures the privacy and security of residents. This development also boasts a wide range of amenities for residents to enjoy. A social club provides a place to socialize and relax, while a fully equipped gym offers the opportunity to stay fit. Residents can also enjoy an outdoor swimming pool, perfect for cooling off on hot days. As for the property features, all are designed with excellent quality and offer a variety of orientations to make the most of natural light and panoramic views. Each property has an underground parking space, and there are also on-street parking options. Additionally, an elevator is available for easy access to all floors. In summary, this project is a new development that offers a luxurious lifestyle in a peaceful and exclusive setting. With its frontline golf location, extensive amenities, and excellent property features, this development is the perfect choice for those seeking high-quality housing in Mijas Costa.

Parking Underground Communal Climate Control Cold A/C Hot A/C

**Condition** New Construction

Garden Communal Landscaped Category Golf New Development Views Panoramic Garden Pool Golf

Pool Communal Children`s Pool