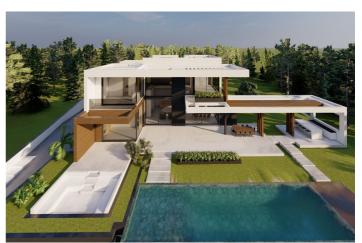

## Land for sale in Benahavís, Benahavís

490,000€

Reference: R4267858 Plot Size: 1,146m<sup>2</sup>

## Costa del Sol, Benahavís

¡Discover the land of your dreams in Paradise, Benahavis! This impressive plot of 1,146 m2 offers you the opportunity to build the villa you have always wanted, with a buildable surface of 654 m2 distributed over up to three floors. Located in a privileged environment, just 10 minutes from the golden beaches and 15 minutes from the exclusive Puerto Banus, this location is ideal for enjoying the Mediterranean life. You will also be just 20 minutes from the vibrant centre of Marbella. The land has urban access road and is located in an urban core, which guarantees comfort and easy access to all services, restaurants and sports clubs nearby. If you prefer a faster option, you also have the possibility to purchase with an Architect project already done by the current owner or work with an architect to design your perfect home. Don't miss this unique opportunity to invest in one of the most sought after areas on the Costa del Sol. ¡ Contact us for more details and start making your dream come true!