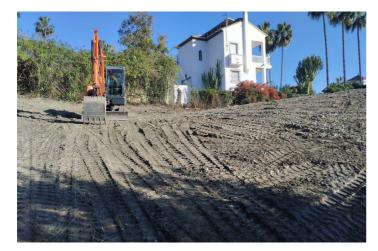

## Costa del Sol, Benahavís

¡Discover the land of your dreams in Paradise, Benahavis! This impressive plot of 1,146 m2 offers you the opportunity to build the villa you have always wanted, with a buildable surface of 654 m2 distributed over up to three floors. Located in a privileged environment, just 10 minutes from the golden beaches and 15 minutes from the exclusive Puerto Banus, this location is ideal for enjoying the Mediterranean life. You will also be just 20 minutes from the vibrant centre of Marbella. The land has urban access road and is located in an urban core, which guarantees comfort and easy access to all services, restaurants and sports clubs nearby. If you prefer a faster option, you also have the possibility to purchase with an Architect project already done by the current owner or work with an architect to design your perfect home. Don't miss this unique opportunity to invest in one of the most sought after areas on the Costa del Sol. ¡ Contact us for more details and start making your dream come true!