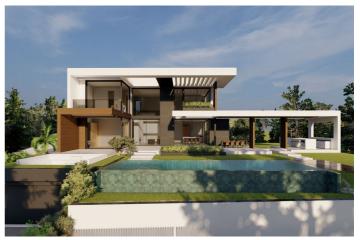

## Costa del Sol, Benahavís

¡Discover the land of your dreams in Paradise, Benahavis! This impressive plot of 1,146 m2 offers you the opportunity to build the villa you have always wanted, with a buildable surface of 654 m2 distributed over up to three floors. Located in a privileged environment, just 10 minutes from the golden beaches and 15 minutes from the exclusive Puerto Banus, this location is ideal for enjoying the Mediterranean life. You will also be just 20 minutes from the vibrant centre of Marbella. The land has urban access road and is located in an urban core, which guarantees comfort and easy access to all services, restaurants and sports clubs nearby. If you prefer a faster option, you also have the possibility to purchase with an Architect project already done by the current owner or work with an architect to design your perfect home. Don't miss this unique opportunity to invest in one of the most sought after areas on the Costa del Sol. ¡ Contact us for more details and start making your dream come true!