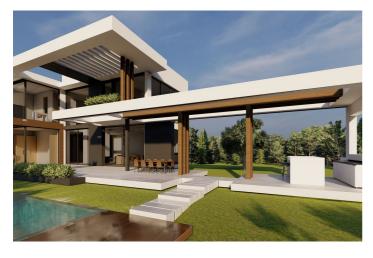

## Costa del Sol, Benahavís

¡Discover the land of your dreams in Paradise, Benahavis! This impressive plot of 1,146 m2 offers you the opportunity to build the villa you have always wanted, with a buildable surface of 654 m2 distributed over up to three floors. Located in a privileged environment, just 10 minutes from the golden beaches and 15 minutes from the exclusive Puerto Banus, this location is ideal for enjoying the Mediterranean life. You will also be just 20 minutes from the vibrant centre of Marbella. The land has urban access road and is located in an urban core, which guarantees comfort and easy access to all services, restaurants and sports clubs nearby. If you prefer a faster option, you also have the possibility to purchase with an Architect project already done by the current owner or work with an architect to design your perfect home. Don't miss this unique opportunity to invest in one of the most sought after areas on the Costa del Sol. ¡ Contact us for more details and start making your dream come true!