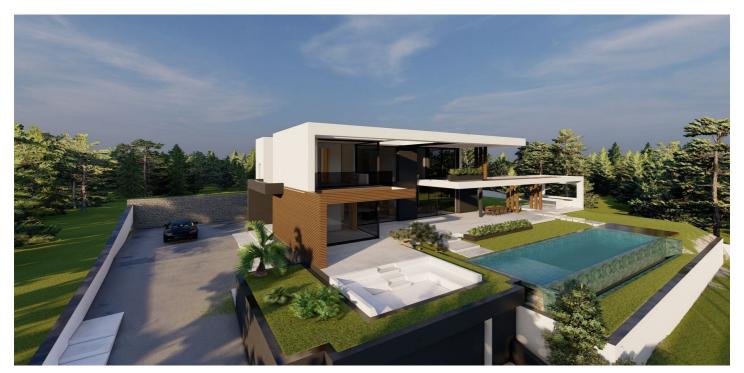

## Costa del Sol, Benahavís

¡Discover the land of your dreams in Paradise, Benahavis! This impressive plot of 1,146 m2 offers you the opportunity to build the villa you have always wanted, with a buildable surface of 654 m2 distributed over up to three floors. Located in a privileged environment, just 10 minutes from the golden beaches and 15 minutes from the exclusive Puerto Banus, this location is ideal for enjoying the Mediterranean life. You will also be just 20 minutes from the vibrant centre of Marbella. The land has urban access road and is located in an urban core, which guarantees comfort and easy access to all services, restaurants and sports clubs nearby. If you prefer a faster option, you also have the possibility to purchase with an Architect project already done by the current owner or work with an architect to design your perfect home. Don't miss this unique opportunity to invest in one of the most sought after areas on the Costa del Sol. ¡ Contact us for more details and start making your dream come true!