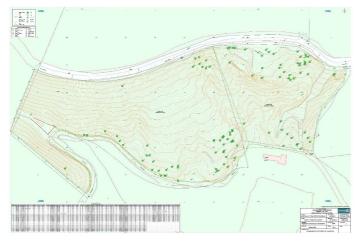

## Residential Plot for sale in Benahavís, Benahavís

2,450,000 €

Reference: R4753684 Plot Size: 34,506m<sup>2</sup>

## Costa del Sol, Benahavís

Undoubtedly one of the largest and most scenic residential plots available on the Costa del Sol - an extraordinary private estate of 34,506 m2, classified as rustic land, but with permission to build 1% above-ground habitable space, meaning that you could build the villa of your dreams in a  $5^*$  location, with all the privacy and outdoor space you could ever want. This is an exceptional opportunity. Please contact us for viewings and further information.