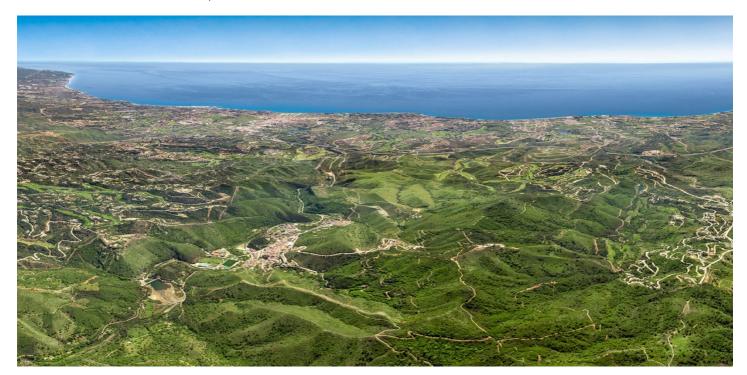

## Costa del Sol, Benahavís

Phase 10 Now for Sale: Exclusive Development for 12 Villas and Clubhouse Refurbishment in Monte Mayor, Benahavis. Ideal opportunity for developers seeking to invest in one of the last growth areas in the Golden Triangle. This exceptional plot in the prestigious Monte Mayor area presents a unique opportunity for developers to create a luxury enclave. Spanning 117,942 m2, this development site is designated for 12 high-end villas, along with the refurbishment of the existing clubhouse, enhancing its appeal and functionality. Situated in a sheltered valley in the hills of the municipality of Benahavis, famous for its rural beauty and gastronomic delights, lies the spectacular Monte Mayor estate. Commanding unparalleled views of the Mediterranean, Gibraltar and the African coastline, Monte Mayor enjoys a magnificent natural setting, surrounded by a dramatic mountain range, lush vegetation and brooks, yet is only a is minute drive from the coast and the popular resorts of Marbella and Puerto Banus. Monte Mayor spans over 330 hectares of land, 54% of which remains green zone and therefore unspoilt. This low density construction zoning means that the estate will maintain its natural beauty and owners will continue to enjoy their space and privacy. The estate includes the picturesque village of La Heredia de Monte Mayor with 54 magnificent townhouses and semi-detached villas.