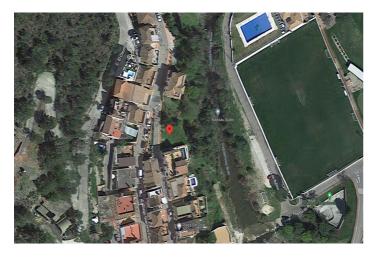

## Residential Plot for sale in Benahavís, Benahavís

175,000 €

Reference: R4335877 Plot Size: 100m<sup>2</sup>

## Costa del Sol, Benahavís

Plot with beautiful views in Benahavís village. This plot is located in Benahavís, only a short walk from all the amenities of the village, its bars and restaurants. The maximum built volume allow is 100% of the plot per floor, which can be to a maximum of 3 levels ande which makes 300 sqm of maximum volume. If you are looking for the ideal place for your home this is a great opportunity to be in one of the most sought after locations in La Costa del Sol. Must be seen to understand its true potential.