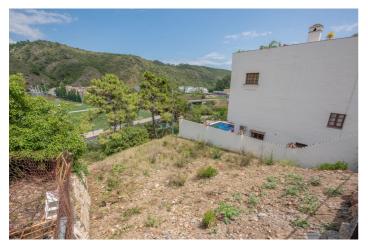

## Residential Plot for sale in Benahavís, Benahavís

175,000 €

Reference: R4335877 Plot Size: 100m<sup>2</sup>

## Costa del Sol, Benahavís

Plot with beautiful views in Benahavís village. This plot is located in Benahavís, only a short walk from all the amenities of the village, its bars and restaurants. The maximum built volume allow is 100% of the plot per floor, which can be to a maximum of 3 levels ande which makes 300 sqm of maximum volume. If you are looking for the ideal place for your home this is a great opportunity to be in one of the most sought after locations in La Costa del Sol. Must be seen to understand its true potential.