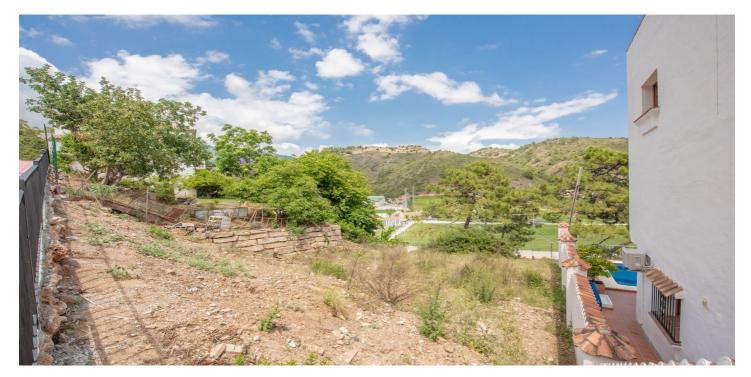

## Residential Plot for sale in Benahavís, Benahavís

175,000 €

Reference: R4335877 Plot Size: 100m<sup>2</sup>

## Costa del Sol, Benahavís

Plot with beautiful views in Benahavís village. This plot is located in Benahavís, only a short walk from all the amenities of the village, its bars and restaurants. The maximum built volume allow is 100% of the plot per floor, which can be to a maximum of 3 levels ande which makes 300 sqm of maximum volume. If you are looking for the ideal place for your home this is a great opportunity to be in one of the most sought after locations in La Costa del Sol. Must be seen to understand its true potential.