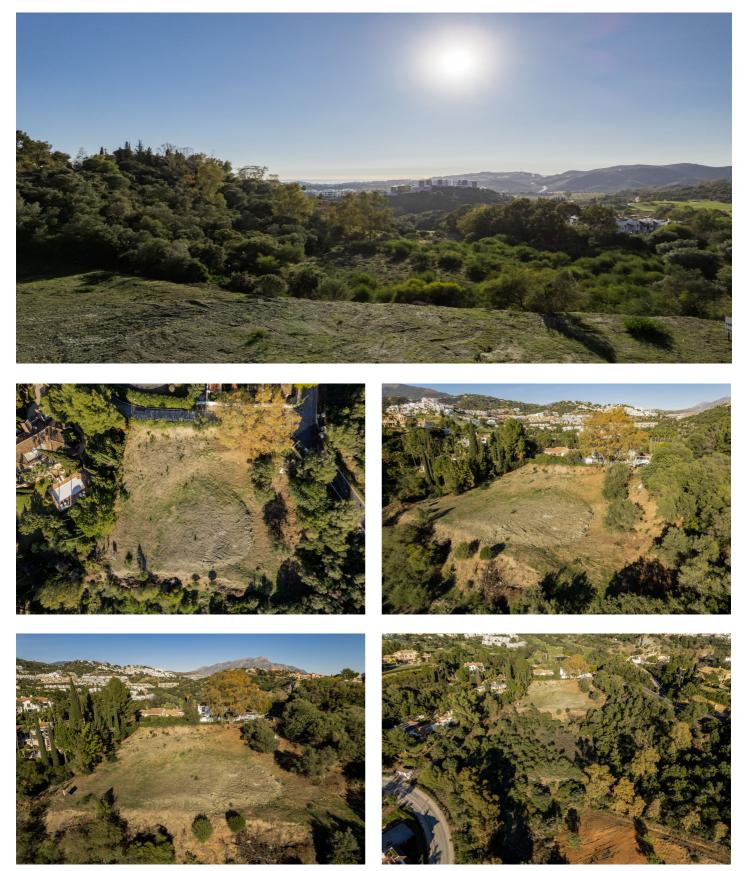

## Costa del Sol, Benahavís

Puerto del Almendro - Benahavis Flat plot situated in an ideal position for people who want the best of two worlds: peace, tranquility and panoramic views over the surrounding landscape with some sea view as well yet a very short distance away from amenties, San Pedro & Puerto Banus. The urbanization has barriers and camera at the entrance as well as a tennis court available to residents. The commercial centre of Monte Halcones is just around the corner and offers basic amenities such as supermarket, pharmacy, restaurants etc. Suitable for 2 floor + basement, villa project Alloted build percentage is 20% and minimum plot size is 3000m2 here We also have the adjacent plot for sale: R3984019