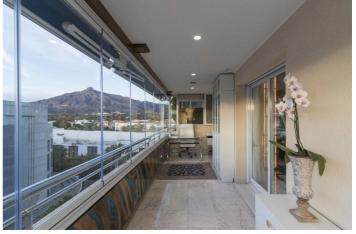

## Middle Floor Apartment for sale in Puerto Banús, Marbella

1,100,000 €

Reference: R4893922 Bedrooms: 3 Bathrooms: 2 Build Size: 148m<sup>2</sup> Terrace: 42m<sup>2</sup>

## Costa del Sol, Puerto Banús

Incredible 3 bedroom apartment, epitomizes luxury and convenience, located in the center of Puerto Banus. The Property: This property has been completely renovated to the highest of standards with premium quality bespoke materials and fittings imported from around the world. It offers 3 spacious bedrooms, a chic modernist open plan kitchen and living area, as well over 40 square meters of terrace to enjoy amazing mountain views and sunshine from morning until late into the evening. Residents can enjoy a communal pool, fully equipped gym, padel court, 2 underground parking spaces and a concierge service. The Location: Unbeatable central location in the ever sought after Puerto Banus, the property offers ultimate convenience, being walking distance to all amenities, the beach and of course, Puerto Banus marina. Ideal for investment or enjoyment as a second home. Features: Smart Home System - video monitoring, remote access control, remote climate control, remote water heater Finishes - Custom made oak and marble finishes throughout, bespoke Italian furniture, authentic silk Persian carpets Extras - LG Al washing machine, LG OLED TV's x3, surround sound home cinema system, designer cutlery The property must be seen in person for the qualities to be truly appreciated!