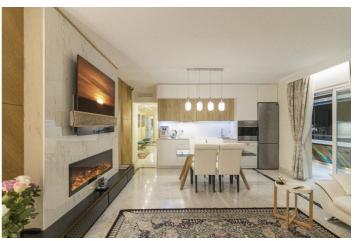

## Costa del Sol, Puerto Banús

Incredible 3 bedroom apartment, epitomizes luxury and convenience, located in the center of Puerto Banus. The Property: This property has been completely renovated to the highest of standards with premium quality bespoke materials and fittings imported from around the world. It offers 3 spacious bedrooms, a chic modernist open plan kitchen and living area, as well over 40 square meters of terrace to enjoy amazing mountain views and sunshine from morning until late into the evening. Residents can enjoy a communal pool, fully equipped gym, padel court, 2 underground parking spaces and a concierge service. The Location: Unbeatable central location in the ever sought after Puerto Banus, the property offers ultimate convenience, being walking distance to all amenities, the beach and of course, Puerto Banus marina. Ideal for investment or enjoyment as a second home. Features: Smart Home System - video monitoring, remote access control, remote climate control, remote water heater Finishes - Custom made oak and marble finishes throughout, bespoke Italian furniture, authentic silk Persian carpets Extras - LG Al washing machine, LG OLED TV's x3, surround sound home cinema system, designer cutlery The property must be seen in person for the qualities to be truly appreciated!