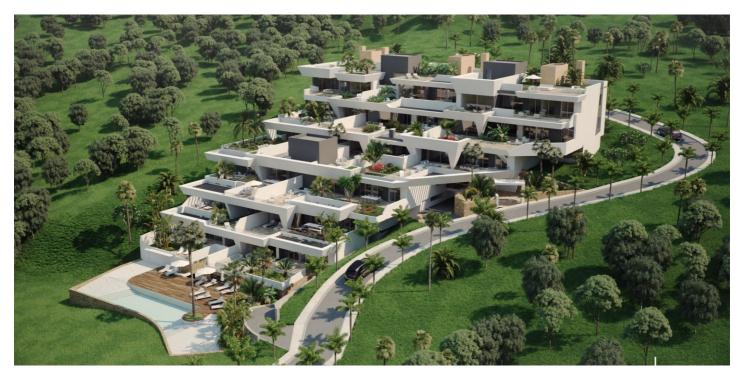

## Residential Plot for sale in Benahavís, Benahavís

3,600,000 €

Reference: R3971677 Plot Size: 4,920m<sup>2</sup>

## Costa del Sol, Benahavís

Residential urban land with panoramic sea views in a gated community with 24 hour security. Typologies: Multi-family and single-family (Multi-floor apartments, independent villas, townhouses, semi-detached)