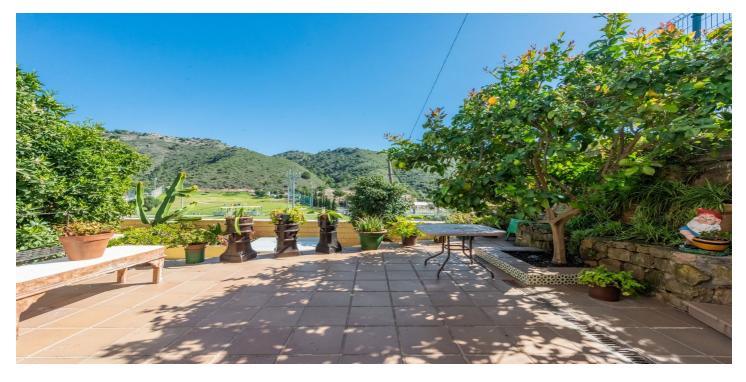

## Costa del Sol, Benahavís

Independent 3-bedroom apartment with a large patio. This home consists of a large living area with a fireplace, the fully fitted kitchen sits next to the living room and has the chance to be converted into an open plan. Then three comfortable bedrooms, the master with an en-suite bathroom and nice views toward the mountains of Benahavís and the football field. One level below there is a large patio with a covered terrace and a second dining area where you can enjoy family reunions and events.