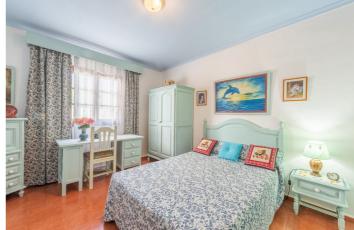

## Costa del Sol, Benahavís

Independent 3-bedroom apartment with a large patio. This home consists of a large living area with a fireplace, the fully fitted kitchen sits next to the living room and has the chance to be converted into an open plan. Then three comfortable bedrooms, the master with an en-suite bathroom and nice views toward the mountains of Benahavís and the football field. One level below there is a large patio with a covered terrace and a second dining area where you can enjoy family reunions and events.