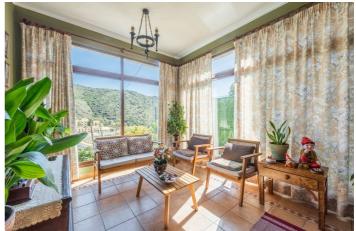

## Costa del Sol, Benahavís

Independent 3-bedroom apartment with a large patio. This home consists of a large living area with a fireplace, the fully fitted kitchen sits next to the living room and has the chance to be converted into an open plan. Then three comfortable bedrooms, the master with an en-suite bathroom and nice views toward the mountains of Benahavís and the football field. One level below there is a large patio with a covered terrace and a second dining area where you can enjoy family reunions and events.