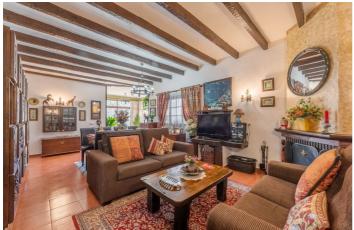

## Costa del Sol, Benahavís

Independent 3-bedroom apartment with a large patio. This home consists of a large living area with a fireplace, the fully fitted kitchen sits next to the living room and has the chance to be converted into an open plan. Then three comfortable bedrooms, the master with an en-suite bathroom and nice views toward the mountains of Benahavís and the football field. One level below there is a large patio with a covered terrace and a second dining area where you can enjoy family reunions and events.