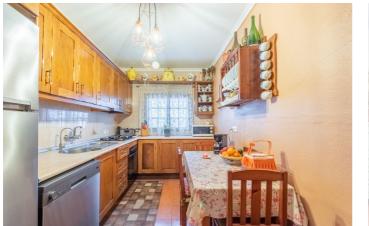

## Costa del Sol, Benahavís

Independent 3-bedroom apartment with a large patio. This home consists of a large living area with a fireplace, the fully fitted kitchen sits next to the living room and has the chance to be converted into an open plan. Then three comfortable bedrooms, the master with an en-suite bathroom and nice views toward the mountains of Benahavís and the football field. One level below there is a large patio with a covered terrace and a second dining area where you can enjoy family reunions and events.