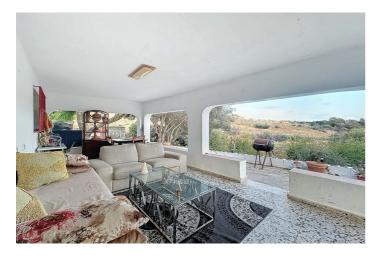

## Costa del Sol, Estepona

Located in the charming area of Seghers, in Estepona, this large rustic estate of 2,760 m² offers a unique opportunity to enjoy the tranquility of the countryside without giving up the proximity of essential services. The spacious plot offers a green space to enjoy the outdoors, featuring a country house with a built area of 111.6 m², ideal for those seeking a cozy home in a rural rustic environment yet close to local amenities. The covered porch with a barbecue area, approximately 30 m², provides a perfect outdoor space for family gatherings or simple recreation, and frames the access to the living room with a fireplace integrated into an open space with a dining area and open kitchen with an island. The house has two bedrooms, both with built-in wardrobes offering ample storage space, and a bathroom with a shower. The house is equipped with air conditioning. On the side, next to the porch, you can enjoy a 27 m² pool, while there is a covered parking area with a workshop and storage room. The house is in excellent condition and with just a slight renovation and adaptation to a modern style, it could further enhance its potential and value to easily become a dream cottage. The proximity to the beach, the port, the center, shops, restaurants, schools, and the port, make this property an excellent option for those seeking a rustic home in a privileged location, with all amenities within reach.