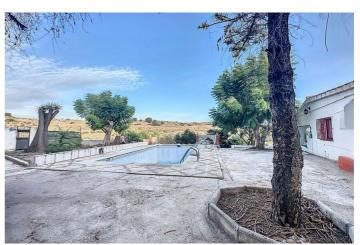

## Costa del Sol, Estepona

Located in the charming area of Seghers, in Estepona, this large rustic estate of 2,760 m² offers a unique opportunity to enjoy the tranquility of the countryside without giving up the proximity of essential services. The spacious plot offers a green space to enjoy the outdoors, featuring a country house with a built area of 111.6 m², ideal for those seeking a cozy home in a rural rustic environment yet close to local amenities. The covered porch with a barbecue area, approximately 30 m², provides a perfect outdoor space for family gatherings or simple recreation, and frames the access to the living room with a fireplace integrated into an open space with a dining area and open kitchen with an island. The house has two bedrooms, both with built-in wardrobes offering ample storage space, and a bathroom with a shower. The house is equipped with air conditioning. On the side, next to the porch, you can enjoy a 27 m² pool, while there is a covered parking area with a workshop and storage room. The house is in excellent condition and with just a slight renovation and adaptation to a modern style, it could further enhance its potential and value to easily become a dream cottage. The proximity to the beach, the port, the center, shops, restaurants, schools, and the port, make this property an excellent option for those seeking a rustic home in a privileged location, with all amenities within reach.