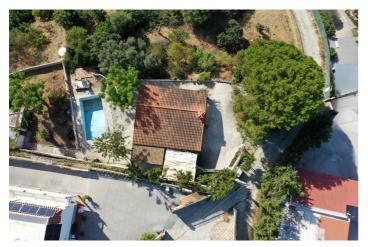

## Costa del Sol, Estepona

Located in the charming area of Seghers, in Estepona, this large rustic estate of 2,760 m² offers a unique opportunity to enjoy the tranquility of the countryside without giving up the proximity of essential services. The spacious plot offers a green space to enjoy the outdoors, featuring a country house with a built area of 111.6 m², ideal for those seeking a cozy home in a rural rustic environment yet close to local amenities. The covered porch with a barbecue area, approximately 30 m², provides a perfect outdoor space for family gatherings or simple recreation, and frames the access to the living room with a fireplace integrated into an open space with a dining area and open kitchen with an island. The house has two bedrooms, both with built-in wardrobes offering ample storage space, and a bathroom with a shower. The house is equipped with air conditioning. On the side, next to the porch, you can enjoy a 27 m² pool, while there is a covered parking area with a workshop and storage room. The house is in excellent condition and with just a slight renovation and adaptation to a modern style, it could further enhance its potential and value to easily become a dream cottage. The proximity to the beach, the port, the center, shops, restaurants, schools, and the port, make this property an excellent option for those seeking a rustic home in a privileged location, with all amenities within reach.