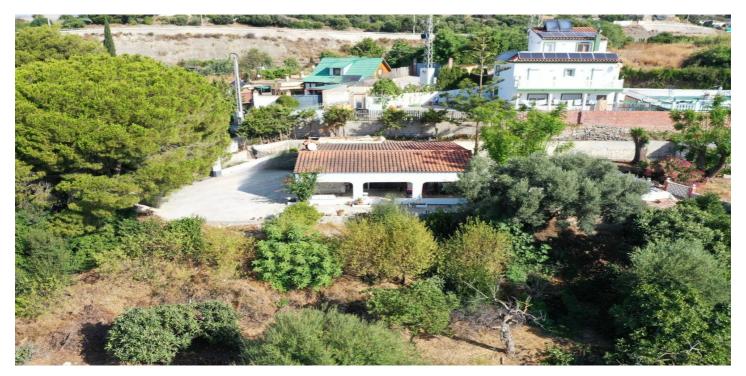

## Costa del Sol, Estepona

Located in the charming area of Seghers, in Estepona, this large rustic estate of 2,760 m² offers a unique opportunity to enjoy the tranquility of the countryside without giving up the proximity of essential services. The spacious plot offers a green space to enjoy the outdoors, featuring a country house with a built area of 111.6 m², ideal for those seeking a cozy home in a rural rustic environment yet close to local amenities. The covered porch with a barbecue area, approximately 30 m², provides a perfect outdoor space for family gatherings or simple recreation, and frames the access to the living room with a fireplace integrated into an open space with a dining area and open kitchen with an island. The house has two bedrooms, both with built-in wardrobes offering ample storage space, and a bathroom with a shower. The house is equipped with air conditioning. On the side, next to the porch, you can enjoy a 27 m² pool, while there is a covered parking area with a workshop and storage room. The house is in excellent condition and with just a slight renovation and adaptation to a modern style, it could further enhance its potential and value to easily become a dream cottage. The proximity to the beach, the port, the center, shops, restaurants, schools, and the port, make this property an excellent option for those seeking a rustic home in a privileged location, with all amenities within reach.