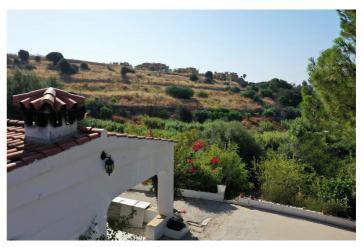

## Costa del Sol, Estepona

Located in the charming area of Seghers, in Estepona, this large rustic estate of 2,760 m² offers a unique opportunity to enjoy the tranquility of the countryside without giving up the proximity of essential services. The spacious plot offers a green space to enjoy the outdoors, featuring a country house with a built area of 111.6 m², ideal for those seeking a cozy home in a rural rustic environment yet close to local amenities. The covered porch with a barbecue area, approximately 30 m², provides a perfect outdoor space for family gatherings or simple recreation, and frames the access to the living room with a fireplace integrated into an open space with a dining area and open kitchen with an island. The house has two bedrooms, both with built-in wardrobes offering ample storage space, and a bathroom with a shower. The house is equipped with air conditioning. On the side, next to the porch, you can enjoy a 27 m² pool, while there is a covered parking area with a workshop and storage room. The house is in excellent condition and with just a slight renovation and adaptation to a modern style, it could further enhance its potential and value to easily become a dream cottage. The proximity to the beach, the port, the center, shops, restaurants, schools, and the port, make this property an excellent option for those seeking a rustic home in a privileged location, with all amenities within reach.