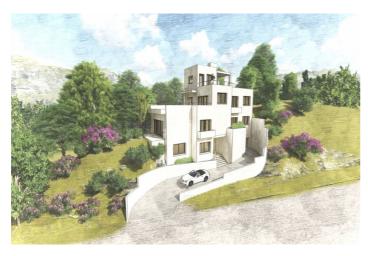

## Costa del Sol, Benahavís

The plot is situated in a gated enclave of luxury residences situated off the Ronda Road a short distance from San Pedro Alcantara and all the facilities of the Marbella area. An exciting villa project has been penned by renowned local Architect Cesar de Leyva which has achieved the goal of making the best of the views whilst providing a comfortable home in the modern idiom with open concept living and up to 4 or 5 bedrooms, all with en suite bathrooms. The goal was to deliver a villa that would be perfect as a second home and therefore there are views and lots of terrace spaces to enjoy rather than extensive gardens to maintain. One of the main features has to be the elevated infinity swimming pool which celebrates the views and will certainly be a talking point for family and friends. The design includes an elevator which will make all areas of the house including the solarium accessible for people of all abilities. The project maximises what can be built on the plot although obviously the buyer will be able to decide whether they need the maximum or something more modest. This is an opportunity to construct an amazing home in a brilliant location. For more details and floor plans please just send us a message. Plot 513 m2 Build of Project 314 m2