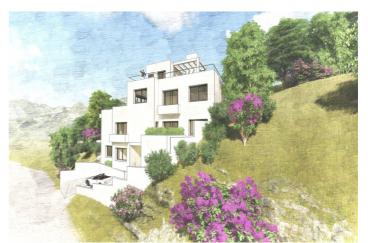

## Costa del Sol, Benahavís

The plot is situated in a gated enclave of luxury residences situated off the Ronda Road a short distance from San Pedro Alcantara and all the facilities of the Marbella area. An exciting villa project has been penned by renowned local Architect Cesar de Leyva which has achieved the goal of making the best of the views whilst providing a comfortable home in the modern idiom with open concept living and up to 4 or 5 bedrooms, all with en suite bathrooms. The goal was to deliver a villa that would be perfect as a second home and therefore there are views and lots of terrace spaces to enjoy rather than extensive gardens to maintain. One of the main features has to be the elevated infinity swimming pool which celebrates the views and will certainly be a talking point for family and friends. The design includes an elevator which will make all areas of the house including the solarium accessible for people of all abilities. The project maximises what can be built on the plot although obviously the buyer will be able to decide whether they need the maximum or something more modest. This is an opportunity to construct an amazing home in a brilliant location. For more details and floor plans please just send us a message. Plot 513 m2 Build of Project 314 m2