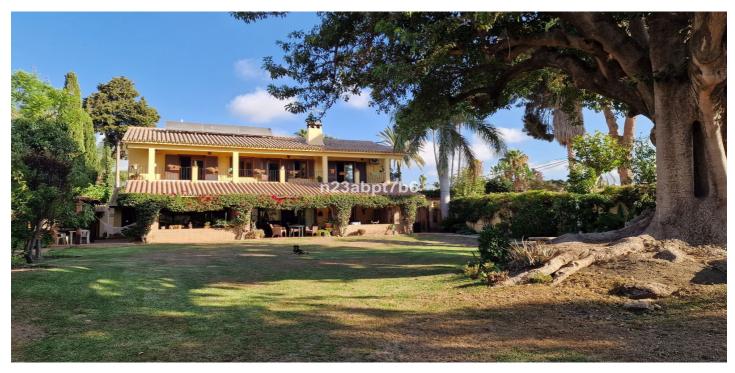

# Costa del Sol, Cortijo Blanco

Superb Andalusian style villa, situated just 200 metres from the beach in Cortijo Blanco, Marbella. The property is situated in a prime location and has been revamped in 2000. It boasts two floors and access to terraces and a spacious garden, offering abundant natural light and privacy. The Ground floor comprises a stately entrance with water fountain, a large living room, dining room, TV room, office, bedroom with bathroom, and a large, fully equipped kitchen with an island in the centre and dailly dining area. A/Ac Hot & Cold with split units, Underfloor Heating in lounge and dining room and fireplace In the outside boasts a covered terrace with a barbecue area, a large flat garden with a Saltwater swimming pool, vegetable garden and a magnificent ancient tree, which provides a unique space for relaxation and shade. The Top floor comprises four bedrooms and two bathrooms. The Master suite has an ensuite bathroom and dressing room. The bedrooms share a large south-facing sunny terrace. Cortijo Blanco is a quiet neighbourhood located on the beach side. that has been improved, including the area of the promenade and the mouth of the river. Amenities are conveniently located nearby, and the CN340 road provides easy access. This villa is a unique property, and its design and character are reflected in its details.