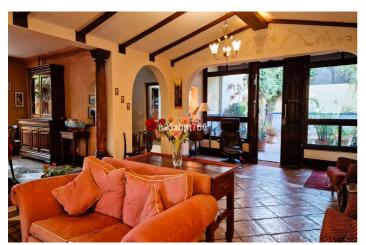

# Costa del Sol, Cortijo Blanco

Superb Andalusian style villa, situated just 200 metres from the beach in Cortijo Blanco, Marbella. The property is situated in a prime location and has been revamped in 2000. It boasts two floors and access to terraces and a spacious garden, offering abundant natural light and privacy. The Ground floor comprises a stately entrance with water fountain, a large living room, dining room, TV room, office, bedroom with bathroom, and a large, fully equipped kitchen with an island in the centre and dailly dining area. A/Ac Hot & Cold with split units, Underfloor Heating in lounge and dining room and fireplace In the outside boasts a covered terrace with a barbecue area, a large flat garden with a Saltwater swimming pool, vegetable garden and a magnificent ancient tree, which provides a unique space for relaxation and shade. The Top floor comprises four bedrooms and two bathrooms. The Master suite has an ensuite bathroom and dressing room. The bedrooms share a large south-facing sunny terrace. Cortijo Blanco is a quiet neighbourhood located on the beach side. that has been improved, including the area of the promenade and the mouth of the river. Amenities are conveniently located nearby, and the CN340 road provides easy access. This villa is a unique property, and its design and character are reflected in its details.