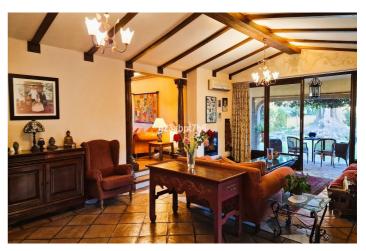

# Costa del Sol, Cortijo Blanco

Superb Andalusian style villa, situated just 200 metres from the beach in Cortijo Blanco, Marbella. The property is situated in a prime location and has been revamped in 2000. It boasts two floors and access to terraces and a spacious garden, offering abundant natural light and privacy. The Ground floor comprises a stately entrance with water fountain, a large living room, dining room, TV room, office, bedroom with bathroom, and a large, fully equipped kitchen with an island in the centre and dailly dining area. A/Ac Hot & Cold with split units, Underfloor Heating in lounge and dining room and fireplace In the outside boasts a covered terrace with a barbecue area, a large flat garden with a Saltwater swimming pool, vegetable garden and a magnificent ancient tree, which provides a unique space for relaxation and shade. The Top floor comprises four bedrooms and two bathrooms. The Master suite has an ensuite bathroom and dressing room. The bedrooms share a large south-facing sunny terrace. Cortijo Blanco is a quiet neighbourhood located on the beach side. that has been improved, including the area of the promenade and the mouth of the river. Amenities are conveniently located nearby, and the CN340 road provides easy access. This villa is a unique property, and its design and character are reflected in its details.