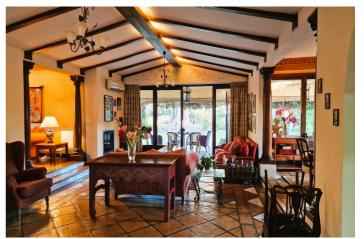

# Costa del Sol, Cortijo Blanco

Superb Andalusian style villa, situated just 200 metres from the beach in Cortijo Blanco, Marbella. The property is situated in a prime location and has been revamped in 2000. It boasts two floors and access to terraces and a spacious garden, offering abundant natural light and privacy. The Ground floor comprises a stately entrance with water fountain, a large living room, dining room, TV room, office, bedroom with bathroom, and a large, fully equipped kitchen with an island in the centre and dailly dining area. A/Ac Hot & Cold with split units, Underfloor Heating in lounge and dining room and fireplace In the outside boasts a covered terrace with a barbecue area, a large flat garden with a Saltwater swimming pool, vegetable garden and a magnificent ancient tree, which provides a unique space for relaxation and shade. The Top floor comprises four bedrooms and two bathrooms. The Master suite has an ensuite bathroom and dressing room. The bedrooms share a large south-facing sunny terrace. Cortijo Blanco is a quiet neighbourhood located on the beach side. that has been improved, including the area of the promenade and the mouth of the river. Amenities are conveniently located nearby, and the CN340 road provides easy access. This villa is a unique property, and its design and character are reflected in its details.