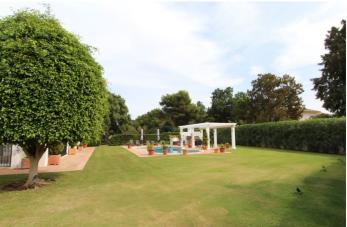

## Costa de la Luz, Sotogrande Alto

Luxurious 5 bedroom villa in very good condition in zone E of Sotogrande Alto. The villa has two floors plus a basement. Hot/cold air conditioning and radiators throughout the house. On the ground floor there is a spacious living room with an adjoining dining room and fireplace, a huge fully equipped kitchen with pantry and access to the laundry room, 4 large bedrooms with en-suite bathrooms and a beautiful Moorish style tea room with fabulous tiles and Nasrid friezes. From the living room you can access a large covered terrace that serves as a dining room and chillout area overlooking the garden and pool. Next to the pool there is a barbecue area with a pergola and hammocks, perfect for the summer. In the basement is the garage with space for two cars, a gym and a large room with a sauna! On the upper floor is the fabulous master bedroom, with a dressing room, bathroom and a private terrace. The villa can be sold together with the adjacent plot, resulting in a total plot of approx. 5300 m2! Well maintained beautiful gardens with trees on both plots. Total price of Villa + Adjacent plot = 2,300,000  $\in$  Do not miss this opportunity!