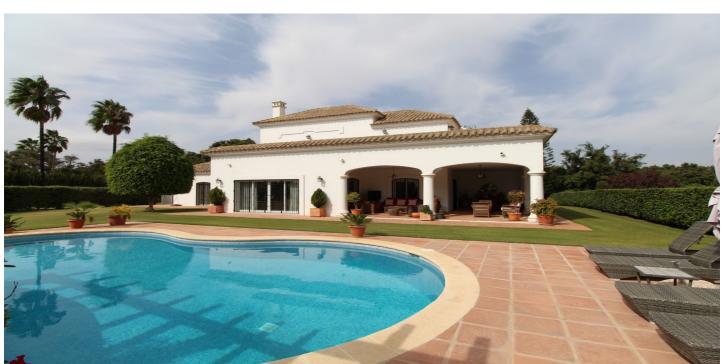

## Costa de la Luz, Sotogrande Alto

Luxurious 5 bedroom villa in very good condition in zone E of Sotogrande Alto. The villa has two floors plus a basement. Hot/cold air conditioning and radiators throughout the house. On the ground floor there is a spacious living room with an adjoining dining room and fireplace, a huge fully equipped kitchen with pantry and access to the laundry room, 4 large bedrooms with en-suite bathrooms and a beautiful Moorish style tea room with fabulous tiles and Nasrid friezes. From the living room you can access a large covered terrace that serves as a dining room and chillout area overlooking the garden and pool. Next to the pool there is a barbecue area with a pergola and hammocks, perfect for the summer. In the basement is the garage with space for two cars, a gym and a large room with a sauna! On the upper floor is the fabulous master bedroom, with a dressing room, bathroom and a private terrace. The villa can be sold together with the adjacent plot, resulting in a total plot of approx. 5300 m2! Well maintained beautiful gardens with trees on both plots. Total price of Villa + Adjacent plot = 2,300,000  $\in$  Do not miss this opportunity!