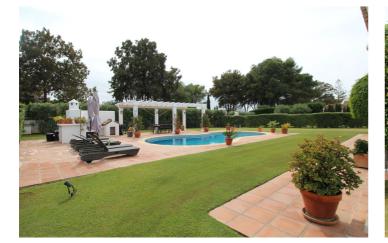

## Costa de la Luz, Sotogrande Alto

Luxurious 5 bedroom villa in very good condition in zone E of Sotogrande Alto. The villa has two floors plus a basement. Hot/cold air conditioning and radiators throughout the house. On the ground floor there is a spacious living room with an adjoining dining room and fireplace, a huge fully equipped kitchen with pantry and access to the laundry room, 4 large bedrooms with en-suite bathrooms and a beautiful Moorish style tea room with fabulous tiles and Nasrid friezes. From the living room you can access a large covered terrace that serves as a dining room and chillout area overlooking the garden and pool. Next to the pool there is a barbecue area with a pergola and hammocks, perfect for the summer. In the basement is the garage with space for two cars, a gym and a large room with a sauna! On the upper floor is the fabulous master bedroom, with a dressing room, bathroom and a private terrace. The villa can be sold together with the adjacent plot, resulting in a total plot of approx. 5300 m2! Well maintained beautiful gardens with trees on both plots. Total price of Villa + Adjacent plot = 2,300,000  $\in$  Do not miss this opportunity!