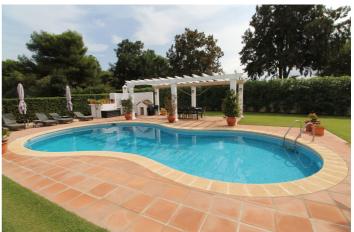

## Costa de la Luz, Sotogrande Alto

Luxurious 5 bedroom villa in very good condition in zone E of Sotogrande Alto. The villa has two floors plus a basement. Hot/cold air conditioning and radiators throughout the house. On the ground floor there is a spacious living room with an adjoining dining room and fireplace, a huge fully equipped kitchen with pantry and access to the laundry room, 4 large bedrooms with en-suite bathrooms and a beautiful Moorish style tea room with fabulous tiles and Nasrid friezes. From the living room you can access a large covered terrace that serves as a dining room and chillout area overlooking the garden and pool. Next to the pool there is a barbecue area with a pergola and hammocks, perfect for the summer. In the basement is the garage with space for two cars, a gym and a large room with a sauna! On the upper floor is the fabulous master bedroom, with a dressing room, bathroom and a private terrace. The villa can be sold together with the adjacent plot, resulting in a total plot of approx. 5300 m2! Well maintained beautiful gardens with trees on both plots. Total price of Villa + Adjacent plot = 2,300,000  $\in$  Do not miss this opportunity!

### Features Covered Terrace Private Terrace Storage Room Ensuite Bathroom Marble Flooring Fitted Wardrobes Gym Sauna Barbeque Basement Views Garden Pool

Pool Private Garden Private