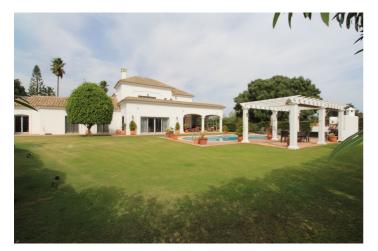

## Costa de la Luz, Sotogrande Alto

Luxurious 5 bedroom villa in very good condition in zone E of Sotogrande Alto. The villa has two floors plus a basement. Hot/cold air conditioning and radiators throughout the house. On the ground floor there is a spacious living room with an adjoining dining room and fireplace, a huge fully equipped kitchen with pantry and access to the laundry room, 4 large bedrooms with en-suite bathrooms and a beautiful Moorish style tea room with fabulous tiles and Nasrid friezes. From the living room you can access a large covered terrace that serves as a dining room and chillout area overlooking the garden and pool. Next to the pool there is a barbecue area with a pergola and hammocks, perfect for the summer. In the basement is the garage with space for two cars, a gym and a large room with a sauna! On the upper floor is the fabulous master bedroom, with a dressing room, bathroom and a private terrace. The villa can be sold together with the adjacent plot, resulting in a total plot of approx. 5300 m2! Well maintained beautiful gardens with trees on both plots. Total price of Villa + Adjacent plot = 2,300,000  $\in$  Do not miss this opportunity!