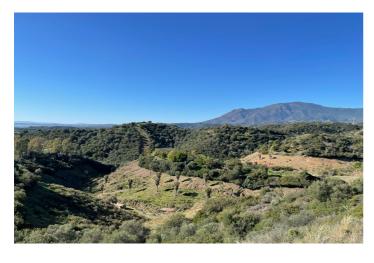

## Costa del Sol, New Golden Mile

LARGE PLOT FOR LUXURY VILLA Plot Size: 3,176 m<sup>2</sup> Buildable: 500m<sup>2</sup> plus basement and porches Large plot with unobstructed panoramic, south-western sea view to Gibraltar and Morocco and mountains. Close to beach (2km), great restaurants, supermarkets, hospital, schools etc. La Panera on the New Golden Mile between San Pedro and Estepona is a beautiful and peaceful area, only 10 to 12 minutes from Puerto Banus. High quality urbanisation with luxury villas. All services are in place.