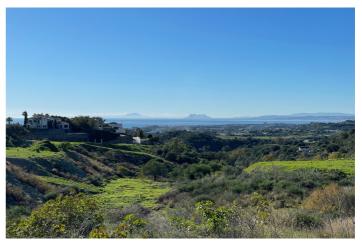

## Costa del Sol, New Golden Mile

LARGE PLOT FOR LUXURY VILLA Plot Size: 3,176 m<sup>2</sup> Buildable: 500m<sup>2</sup> plus basement and porches Large plot with unobstructed panoramic, south-western sea view to Gibraltar and Morocco and mountains. Close to beach (2km), great restaurants, supermarkets, hospital, schools etc. La Panera on the New Golden Mile between San Pedro and Estepona is a beautiful and peaceful area, only 10 to 12 minutes from Puerto Banus. High quality urbanisation with luxury villas. All services are in place.