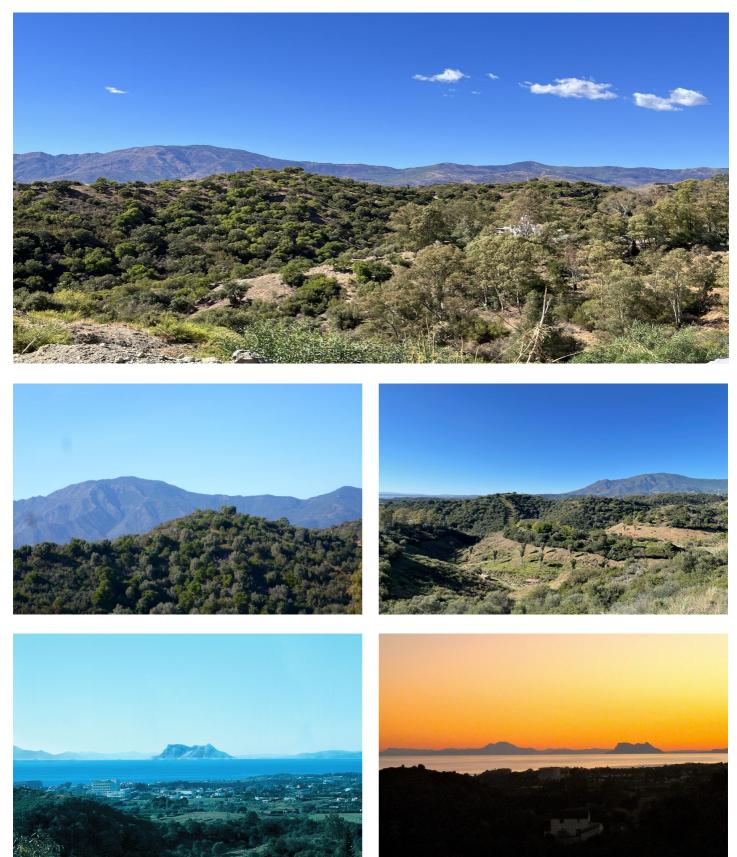

## Costa del Sol, Selwo

LARGE PLOT FOR LUXURY VILLA Plot: 4,124m<sup>2</sup> Buildable: 600m<sup>2</sup> plus basement and porches Large elevated plot with panoramic mountain views. Close to beach (2km), great restaurants, supermarkets, hospital, schools etc. La Panera on the New Golden Mile between San Pedro and Estepona is a beautiful and peaceful area, only 10 to 12 minutes from Puerto Banus. High quality urbanisation with luxury villas. All services are in place.

## **Features:**

**Features** Near Transport Fiber Optic

Setting Urbanisation Close To Schools Close To Forest Category Investment Bargain Luxury With Planning Permission **Orientation** North West

**Condition** Excellent Views Mountain Panoramic Country Forest Utilities Electricity Drinkable Water Telephone