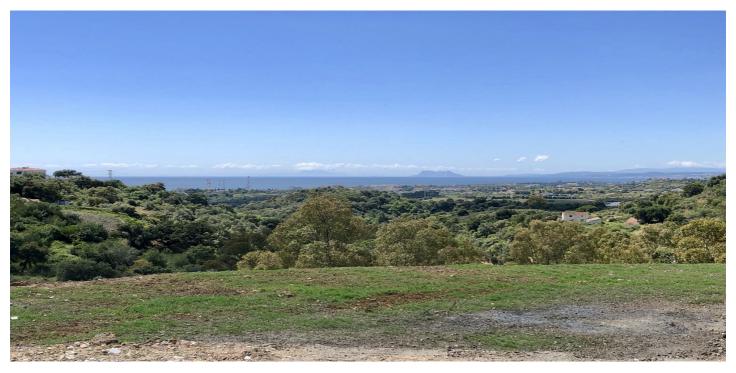

## Costa del Sol, New Golden Mile

LARGE PLOT FOR LUXURY VILLA Double Plot: 3,135m² Buildable: 500m² plus basement and porches Large elevated plot with unobstructed panoramic, south-western sea view to Gibraltar and Morocco and mountains. Close to beach (2km), great restaurants, supermarkets, hospital, schools etc. La Panera on the New Golden Mile between San Pedro and Estepona is a beautiful and peaceful area, only 10 to 12 minutes from Puerto Banus. High quality urbanisation with luxury villas. All services are in place.