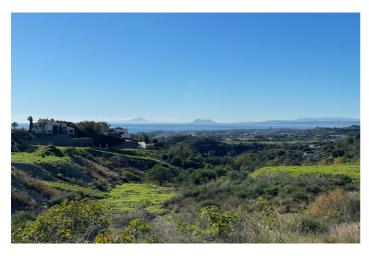

## Costa del Sol, New Golden Mile

LARGE PLOT FOR LUXURY VILLA Double Plot: 3,135m² Buildable: 500m² plus basement and porches Large elevated plot with unobstructed panoramic, south-western sea view to Gibraltar and Morocco and mountains. Close to beach (2km), great restaurants, supermarkets, hospital, schools etc. La Panera on the New Golden Mile between San Pedro and Estepona is a beautiful and peaceful area, only 10 to 12 minutes from Puerto Banus. High quality urbanisation with luxury villas. All services are in place.