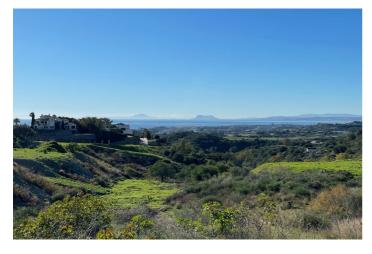

## Costa del Sol, New Golden Mile

LARGE PLOT FOR LUXURY VILLA Double Plot: 2,333m<sup>2</sup> Buildable: 500m<sup>2</sup> plus basement and porches Large elevated plot with unobstructed panoramic, south-western sea view to Gibraltar and Morocco and mountains. Close to beach (2km), great restaurants, supermarkets, hospital, schools etc. La Panera on the New Golden Mile between San Pedro and Estepona is a beautiful and peaceful area, only 10 to 12 minutes from Puerto Banus. High quality urbanisation with luxury villas. All services are in place.