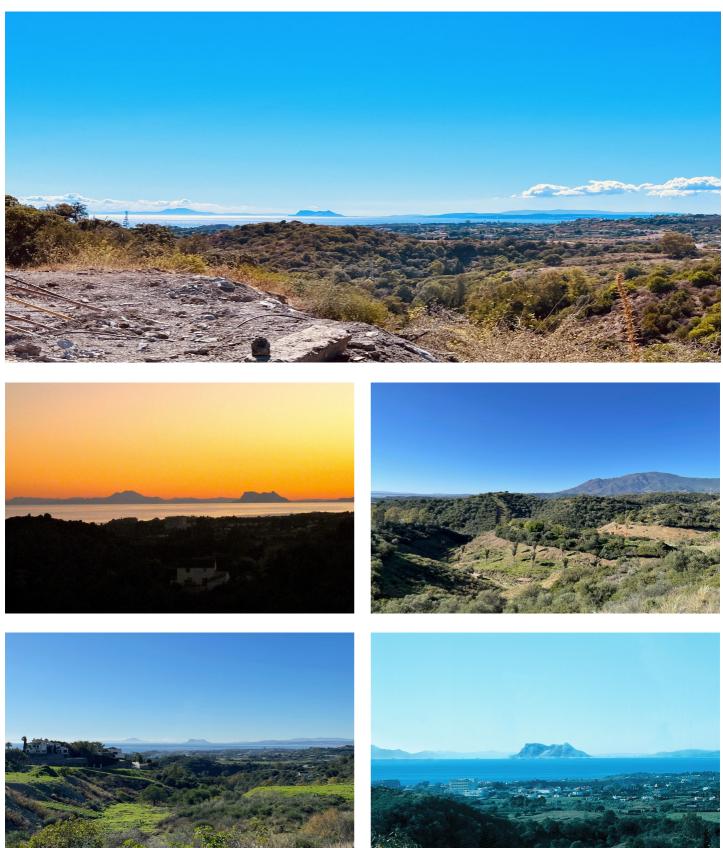

## Costa del Sol, New Golden Mile

LARGE PLOT FOR LUXURY VILLA Double Plot: 4,553m<sup>2</sup> Buildable: 1,000m<sup>2</sup> plus basement and porches Large elevated plot with unobstructed panoramic, south-western sea view to Gibraltar and Morocco and mountains. Close to beach (2km), great restaurants, supermarkets, hospital, schools etc. La Panera on the New Golden Mile between San Pedro and Estepona is a beautiful and peaceful area, only 10 to 12 minutes from Puerto Banus. High quality urbanisation with luxury villas. All services are in place.