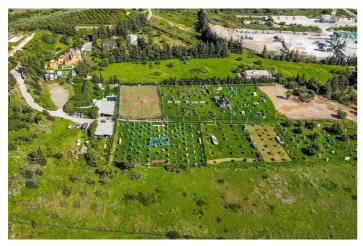

## Costa del Sol, Estepona

\*\*Magnificent plot of land of 24,135 m<sup>2</sup> in Estepona, with water, electricity, and both rustic and industrial zoning\*\*, located in a strategic area that offers great potential for various projects. With its exceptional features and privileged location, this property allows for a wide range of development options. Possible uses for the land: 1. \*\*Equestrian center\*\*: Ideal for creating a horse-related business, with facilities such as stables, riding arenas, and other spaces designed for equestrian activities and horse breeding. 2. \*\*Agricultural or livestock business\*\*: The plot is perfect for agricultural or livestock projects, taking advantage of its agricultural zoning for production and animal breeding. 3. \*\*Outdoor sports and rural activities\*\*: An extensive plot surrounded by nature, offering ample opportunities for outdoor sports such as motocross, quads, paintball, mountain bike trails, and sports circuits, making it a perfect destination for lovers of rural adventure activities. Key features: - \*\*Excellent location\*\*: Situated in the El Padron area, just 1 km from the sea and 10 minutes from the center of Estepona. With direct access from the A-7 motorway, it connects easily to Estepona (3 km), Puerto Banús (10 km), and Málaga (75 km), ensuring excellent communication and proximity to services and tourist areas. - \*\*Panoramic views\*\*: The plot is located on a hill with a gentle slope, offering spectacular views of the surrounding landscape, the sea, and the coast. - \*\*Industrial use allowed\*\*: The lower part of the plot is classified as industrial land, allowing the construction of industrial warehouses, storage facilities, or other industrial buildings, expanding the options for developing various types of businesses. - \*\*Accessibility and convenience\*\*: The property has two private access points and ample parking space, making it easy to access and suitable for businesses that require large amounts of traffic or for setting up activity centers. This land is a unique opportunity for those seeking a property with great versatility, in an exceptional location on the Costa del Sol. Perfect for business projects, recreational activities, or those wishing to take advantage of its natural beauty and excellent connectivity to other points of interest.