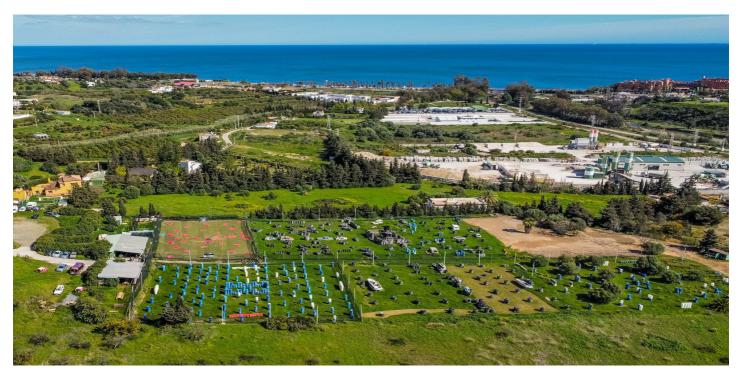

## Costa del Sol, Estepona

\*\*Magnificent plot of land of 24,135 m<sup>2</sup> in Estepona, with water, electricity, and both rustic and industrial zoning\*\*, located in a strategic area that offers great potential for various projects. With its exceptional features and privileged location, this property allows for a wide range of development options. Possible uses for the land: 1. \*\*Equestrian center\*\*: Ideal for creating a horse-related business, with facilities such as stables, riding arenas, and other spaces designed for equestrian activities and horse breeding. 2. \*\*Agricultural or livestock business\*\*: The plot is perfect for agricultural or livestock projects, taking advantage of its agricultural zoning for production and animal breeding. 3. \*\*Outdoor sports and rural activities\*\*: An extensive plot surrounded by nature, offering ample opportunities for outdoor sports such as motocross, quads, paintball, mountain bike trails, and sports circuits, making it a perfect destination for lovers of rural adventure activities. Key features: - \*\*Excellent location\*\*: Situated in the El Padron area, just 1 km from the sea and 10 minutes from the center of Estepona. With direct access from the A-7 motorway, it connects easily to Estepona (3 km), Puerto Banús (10 km), and Málaga (75 km), ensuring excellent communication and proximity to services and tourist areas. - \*\*Panoramic views\*\*: The plot is located on a hill with a gentle slope, offering spectacular views of the surrounding landscape, the sea, and the coast. - \*\*Industrial use allowed\*\*: The lower part of the plot is classified as industrial land, allowing the construction of industrial warehouses, storage facilities, or other industrial buildings, expanding the options for developing various types of businesses. - \*\*Accessibility and convenience\*\*: The property has two private access points and ample parking space, making it easy to access and suitable for businesses that require large amounts of traffic or for setting up activity centers. This land is a unique opportunity for those seeking a property with great versatility, in an exceptional location on the Costa del Sol. Perfect for business projects, recreational activities, or those wishing to take advantage of its natural beauty and excellent connectivity to other points of interest.