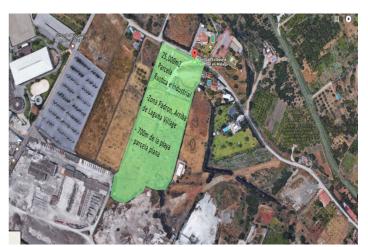

## Land for sale in Estepona, Estepona

1,950,000 €

Reference: R4689625 Plot Size: 24,135m<sup>2</sup>

## Costa del Sol, Estepona

\*\*Magnificent plot of land of 24,135 m<sup>2</sup> in Estepona, with water, electricity, and both rustic and industrial zoning\*\*, located in a strategic area that offers great potential for various projects. With its exceptional features and privileged location, this property allows for a wide range of development options. Possible uses for the land: 1. \*\*Equestrian center\*\*: Ideal for creating a horse-related business, with facilities such as stables, riding arenas, and other spaces designed for equestrian activities and horse breeding. 2. \*\*Agricultural or livestock business\*\*: The plot is perfect for agricultural or livestock projects, taking advantage of its agricultural zoning for production and animal breeding. 3. \*\*Outdoor sports and rural activities\*\*: An extensive plot surrounded by nature, offering ample opportunities for outdoor sports such as motocross, quads, paintball, mountain bike trails, and sports circuits, making it a perfect destination for lovers of rural adventure activities. Key features: - \*\*Excellent location\*\*: Situated in the El Padron area, just 1 km from the sea and 10 minutes from the center of Estepona. With direct access from the A-7 motorway, it connects easily to Estepona (3 km), Puerto Banús (10 km), and Málaga (75 km), ensuring excellent communication and proximity to services and tourist areas. - \*\*Panoramic views\*\*: The plot is located on a hill with a gentle slope, offering spectacular views of the surrounding landscape, the sea, and the coast. - \*\*Industrial use allowed\*\*: The lower part of the plot is classified as industrial land, allowing the construction of industrial warehouses, storage facilities, or other industrial buildings, expanding the options for developing various types of businesses. - \*\*Accessibility and convenience\*\*: The property has two private access points and ample parking space, making it easy to access and suitable for businesses that require large amounts of traffic or for setting up activity centers. This land is a unique opportunity for those seeking a property with great versatility, in an exceptional location on the Costa del Sol. Perfect for business projects, recreational activities, or those wishing to take advantage of its natural beauty and excellent connectivity to other points of interest.