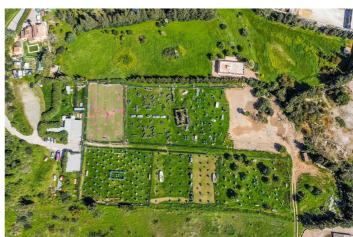

## Costa del Sol, Estepona

\*\*Magnificent plot of land of 24,135 m<sup>2</sup> in Estepona, with water, electricity, and both rustic and industrial zoning\*\*, located in a strategic area that offers great potential for various projects. With its exceptional features and privileged location, this property allows for a wide range of development options. Possible uses for the land: 1. \*\*Equestrian center\*\*: Ideal for creating a horse-related business, with facilities such as stables, riding arenas, and other spaces designed for equestrian activities and horse breeding. 2. \*\*Agricultural or livestock business\*\*: The plot is perfect for agricultural or livestock projects, taking advantage of its agricultural zoning for production and animal breeding. 3. \*\*Outdoor sports and rural activities\*\*: An extensive plot surrounded by nature, offering ample opportunities for outdoor sports such as motocross, quads, paintball, mountain bike trails, and sports circuits, making it a perfect destination for lovers of rural adventure activities. Key features: - \*\*Excellent location\*\*: Situated in the El Padron area, just 1 km from the sea and 10 minutes from the center of Estepona. With direct access from the A-7 motorway, it connects easily to Estepona (3 km), Puerto Banús (10 km), and Málaga (75 km), ensuring excellent communication and proximity to services and tourist areas. - \*\*Panoramic views\*\*: The plot is located on a hill with a gentle slope, offering spectacular views of the surrounding landscape, the sea, and the coast. - \*\*Industrial use allowed\*\*: The lower part of the plot is classified as industrial land, allowing the construction of industrial warehouses, storage facilities, or other industrial buildings, expanding the options for developing various types of businesses. - \*\*Accessibility and convenience\*\*: The property has two private access points and ample parking space, making it easy to access and suitable for businesses that require large amounts of traffic or for setting up activity centers. This land is a unique opportunity for those seeking a property with great versatility, in an exceptional location on the Costa del Sol. Perfect for business projects, recreational activities, or those wishing to take advantage of its natural beauty and excellent connectivity to other points of interest.