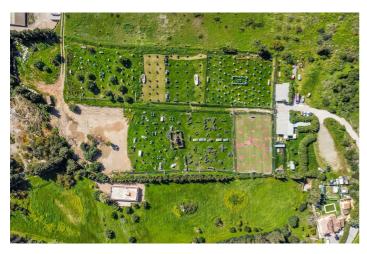

## Costa del Sol, Estepona

\*\*Magnificent plot of land of 24,135 m<sup>2</sup> in Estepona, with water, electricity, and both rustic and industrial zoning\*\*, located in a strategic area that offers great potential for various projects. With its exceptional features and privileged location, this property allows for a wide range of development options. Possible uses for the land: 1. \*\*Equestrian center\*\*: Ideal for creating a horse-related business, with facilities such as stables, riding arenas, and other spaces designed for equestrian activities and horse breeding. 2. \*\*Agricultural or livestock business\*\*: The plot is perfect for agricultural or livestock projects, taking advantage of its agricultural zoning for production and animal breeding. 3. \*\*Outdoor sports and rural activities\*\*: An extensive plot surrounded by nature, offering ample opportunities for outdoor sports such as motocross, quads, paintball, mountain bike trails, and sports circuits, making it a perfect destination for lovers of rural adventure activities. Key features: - \*\*Excellent location\*\*: Situated in the El Padron area, just 1 km from the sea and 10 minutes from the center of Estepona. With direct access from the A-7 motorway, it connects easily to Estepona (3 km), Puerto Banús (10 km), and Málaga (75 km), ensuring excellent communication and proximity to services and tourist areas. - \*\*Panoramic views\*\*: The plot is located on a hill with a gentle slope, offering spectacular views of the surrounding landscape, the sea, and the coast. - \*\*Industrial use allowed\*\*: The lower part of the plot is classified as industrial land, allowing the construction of industrial warehouses, storage facilities, or other industrial buildings, expanding the options for developing various types of businesses. - \*\*Accessibility and convenience\*\*: The property has two private access points and ample parking space, making it easy to access and suitable for businesses that require large amounts of traffic or for setting up activity centers. This land is a unique opportunity for those seeking a property with great versatility, in an exceptional location on the Costa del Sol. Perfect for business projects, recreational activities, or those wishing to take advantage of its natural beauty and excellent connectivity to other points of interest.