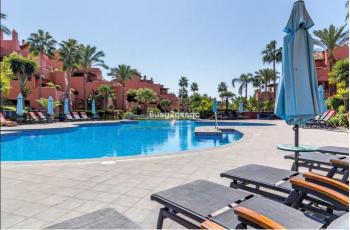

## Costa del Sol, Estepona

Exceptional Opportunity in El Padrón, Estepona – Your Dream Home Awaits Discover a fantastic opportunity to transform this charming semi-detached house into your ideal dream home. Located in the peaceful enclave of El Padrón, Estepona, this property offers a unique blend of comfort, convenience, and potential. With 150 m<sup>2</sup> of well-planned living space, the home features 3 generous bedrooms with built-in wardrobes, 2 modern bathrooms, and a guest toilet. The master bedroom opens onto a sunny, south-facing terrace—perfect for relaxing and enjoying the Andalusian sunshine. Fully furnished and ready to move into, the property includes a fully equipped kitchen with a utility room, double glazing throughout, and quality finishes. Outdoor living is a delight here, with a partially covered front patio and a larger south-facing rear terrace—ideal for entertaining or simply unwinding. Residents also enjoy access to a communal garden and swimming pool, along with a dedicated parking space. Ideally situated between Estepona and Marbella, this home is just opposite the vibrant Laguna Village and close to the town centre, marina, supermarkets, beaches, and a scenic promenade. Built in 2005 and maintained in excellent condition, the property offers both lifestyle and investment appeal in one of the Costa del Sol's most desirable locations. Don't miss out on this superb opportunity to create your perfect home in the sun.

## **Features:**

Features Private Terrace Double Glazing 24 Hour Reception Fitted Wardrobes Utility Room Views Garden

**Pool** Communal

Garden Communal Utilities Electricity Drinkable Water **Orientation** West