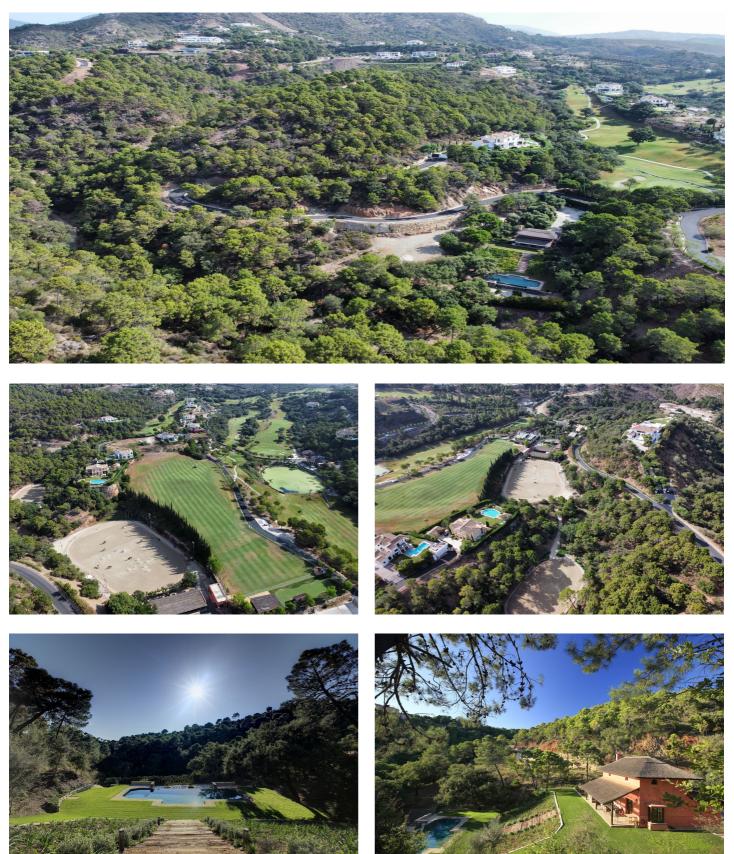

## Costa del Sol, Benahavís

Rare and exclusive retreat in the Marbella Club Golf Resort, walking distance to the equestrian centre, driving range and the Club House. It basically is a plot of 4.600 m2 surface plus another plot of 4.100 m2 which is classified as private green zone, meaning it has no building allowance but it gives plenty of extra forest and privacy. The buildable plot already has the guest house built and a flat surface to build the main house. There is also a fabulous swimming pool. This property is strategically located in a secluded setting close to the main facilities of the resort: Restaurant Club House, golf course and equestrian center.