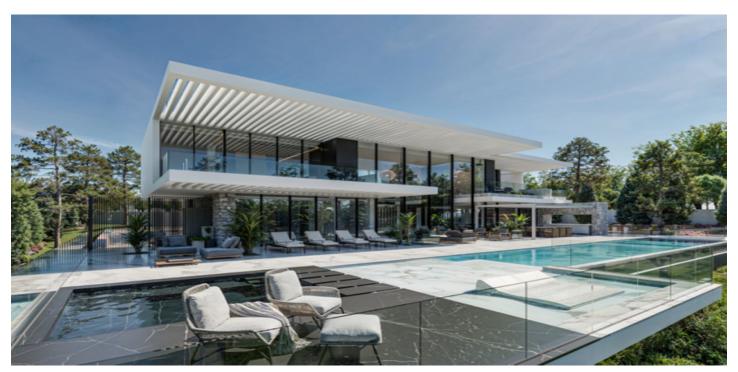

## Detached Villa for sale in Benahavís, Benahavís

895,000€

Reference: R4869913 Bedrooms: 4 Bathrooms: 4 Plot Size: 3,250m<sup>2</sup> Build Size: 852m<sup>2</sup> Terrace: 285m<sup>2</sup>

## Costa del Sol, Benahavís

Introducing a stunning off-plan villa project with a license in Monte Mayor, located in the municipality of Benahavís. This contemporary, bespoke villa spans 852m² of living space plus 285m² of terraces, all set on an impressive 3,250m² south-facing plot, offering spectacular open views from every level. THE CONSTRUCTION COSTS ARE IN ADDITION TO THE PLOT & PROJECT Currently designed with four bedrooms and four bathrooms across three floors, the layout can be easily reconfigured to add additional bedrooms or entertainment/recreation areas. The roof also offers the potential for further terracing, providing even more panoramic views of the Mediterranean. The design maximizes natural light throughout the property, featuring high ceilings and top-tier finishes. Monte Mayor is a rapidly growing location, known for its privacy, gated community, and proximity to Marbella Club Golf Resort, just a few kilometers away. The charming village of Benahavís, famous for its beautiful restaurants, is also just a short drive from the property. \*THE PLOT AND PRICE CONTAINS THE BUILDING LICENCE GRANTED BY BENAHAVIS TOWNHALL WITH THE PROJECT APPROVED AND ALL RELEVENT DOCUMENTS ARE HELD DIGITALLY WITH OUR COMPANY AND AVAILABLE UPON REQUEST\*