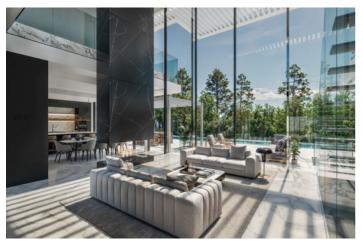

## Detached Villa for sale in Benahavís, Benahavís

895,000€

Reference: R4869913 Bedrooms: 4 Bathrooms: 4 Plot Size: 3,250m<sup>2</sup> Build Size: 852m<sup>2</sup> Terrace: 285m<sup>2</sup>

## Costa del Sol, Benahavís

Introducing a stunning off-plan villa project with a license in Monte Mayor, located in the municipality of Benahavís. This contemporary, bespoke villa spans 852m² of living space plus 285m² of terraces, all set on an impressive 3,250m² south-facing plot, offering spectacular open views from every level. THE CONSTRUCTION COSTS ARE IN ADDITION TO THE PLOT & PROJECT Currently designed with four bedrooms and four bathrooms across three floors, the layout can be easily reconfigured to add additional bedrooms or entertainment/recreation areas. The roof also offers the potential for further terracing, providing even more panoramic views of the Mediterranean. The design maximizes natural light throughout the property, featuring high ceilings and top-tier finishes. Monte Mayor is a rapidly growing location, known for its privacy, gated community, and proximity to Marbella Club Golf Resort, just a few kilometers away. The charming village of Benahavís, famous for its beautiful restaurants, is also just a short drive from the property. \*THE PLOT AND PRICE CONTAINS THE BUILDING LICENCE GRANTED BY BENAHAVIS TOWNHALL WITH THE PROJECT APPROVED AND ALL RELEVENT DOCUMENTS ARE HELD DIGITALLY WITH OUR COMPANY AND AVAILABLE UPON REQUEST\*