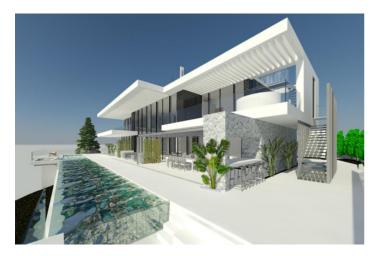

## Detached Villa for sale in Benahavís, Benahavís

895,000€

Reference: R4869913 Bedrooms: 4 Bathrooms: 4 Plot Size: 3,250m<sup>2</sup> Build Size: 852m<sup>2</sup> Terrace: 285m<sup>2</sup>

## Costa del Sol, Benahavís

Introducing a stunning off-plan villa project with a license in Monte Mayor, located in the municipality of Benahavís. This contemporary, bespoke villa spans 852m² of living space plus 285m² of terraces, all set on an impressive 3,250m² south-facing plot, offering spectacular open views from every level. THE CONSTRUCTION COSTS ARE IN ADDITION TO THE PLOT & PROJECT Currently designed with four bedrooms and four bathrooms across three floors, the layout can be easily reconfigured to add additional bedrooms or entertainment/recreation areas. The roof also offers the potential for further terracing, providing even more panoramic views of the Mediterranean. The design maximizes natural light throughout the property, featuring high ceilings and top-tier finishes. Monte Mayor is a rapidly growing location, known for its privacy, gated community, and proximity to Marbella Club Golf Resort, just a few kilometers away. The charming village of Benahavís, famous for its beautiful restaurants, is also just a short drive from the property. \*THE PLOT AND PRICE CONTAINS THE BUILDING LICENCE GRANTED BY BENAHAVIS TOWNHALL WITH THE PROJECT APPROVED AND ALL RELEVENT DOCUMENTS ARE HELD DIGITALLY WITH OUR COMPANY AND AVAILABLE UPON REQUEST\*