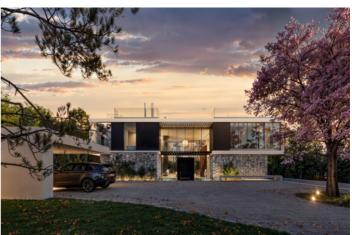

## Detached Villa for sale in Benahavís, Benahavís

895,000€

Reference: R4869913 Bedrooms: 4 Bathrooms: 4 Plot Size: 3,250m<sup>2</sup> Build Size: 852m<sup>2</sup> Terrace: 285m<sup>2</sup>

## Costa del Sol, Benahavís

Introducing a stunning off-plan villa project with a license in Monte Mayor, located in the municipality of Benahavís. This contemporary, bespoke villa spans 852m² of living space plus 285m² of terraces, all set on an impressive 3,250m² south-facing plot, offering spectacular open views from every level. THE CONSTRUCTION COSTS ARE IN ADDITION TO THE PLOT & PROJECT Currently designed with four bedrooms and four bathrooms across three floors, the layout can be easily reconfigured to add additional bedrooms or entertainment/recreation areas. The roof also offers the potential for further terracing, providing even more panoramic views of the Mediterranean. The design maximizes natural light throughout the property, featuring high ceilings and top-tier finishes. Monte Mayor is a rapidly growing location, known for its privacy, gated community, and proximity to Marbella Club Golf Resort, just a few kilometers away. The charming village of Benahavís, famous for its beautiful restaurants, is also just a short drive from the property. \*THE PLOT AND PRICE CONTAINS THE BUILDING LICENCE GRANTED BY BENAHAVIS TOWNHALL WITH THE PROJECT APPROVED AND ALL RELEVENT DOCUMENTS ARE HELD DIGITALLY WITH OUR COMPANY AND AVAILABLE UPON REQUEST\*