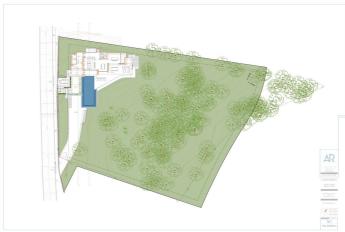

## Costa del Sol, Benahavís

Project plot with license, oriented to investors who want a fully licensed and prepared project! This project includes; 1. Plot of 6200m2 in Marbella club golf (one of the most prestigious surroundings around Marbella) 2. Fully licensed project 3. Request for proposal study (2 rounds with Project Manager Architect), incl. all documentation 4. Renderings & video (for commercial purposes). If the villa is completely built, it can be sold at 5.5M€ or more. With a plot price of 945K, and fully finished project, this is an easy start for an investor, and very good margins can be realized!!! Description Villa and domain: In one of the most exclusive areas of Marbella, Marbella club golf, we have a beautiful plot. Sea views, golf views over the Marbella club golf and lush nature characterize this plot of more than 6.000m2! This 24h high-level security domain, features purely exclusive villas a horse riding center, charming clubhouse and an 18-hole golf course with many natural undulations. This renowned 18 hole golf club has been around for over 70 years and is known as one of the best clubs in Spain. Marbella Club brings its people together in the clubhouse, where the excellent menu attracts many club members and residents every day. In short, this cozy atmosphere makes you feel right at home. The architect with years of experience in this region, designed a masterpiece that feels practical and homely at the same time. The oasis of green is drawn in as the large floor tiles extend from inside to outside, and even into the 75m2 pool! This way, one creates a natural place of tranquility. The villa-project includes 776m2 of indoor area and 357m2 of terraces, distributed over 3 floors, each with their own individuality! Below are the bodega, exclusive garage for 5 cars, technical rooms, gym and 3 suites each with dressing room and bathroom. From each room and the gym you can enjoy the view into the beautiful nature that we intentionally leave untouched. Deer walk through the 5000m2 wooded area which you can see from this floor on a regular basis. Above we have the entrance hall with wardrobe, guest toilet, living space, dining-area, kitchen and 2nd kitchen. From each of these rooms one has a view over the crests of the forest to the sea, the golf and the beautiful mountain scenery. Because of its south orientation the villa with adjoining pool also enjoys the Mediterranean sun all day. This part of the house includes 202m2 of interior space and 160m2 of terraces, as well as a 75m2 swimming pool, which overflows to three sides and where the water level is equal to the terraces. Lastly, the upper level consists of the Master bed- & bathroom, with an indoor area of 84m2 and adjoining 127m2 terraces. From these terraces you can enjoy your built-in Jacuzzi, semi-covered chill-out area through a built-in bioclimatic pergola. On each floor, the glass windows are TRUE 'floor-to-ceiling' with minimalist aluminum partitions so that you maintain maximum integration between inside and outside, even with closed panels. In recent years Marbella is known for its modern, white 'blocky' villas, which we want to stay away from as much as possible with this design, by providing the design with natural elements that in this way 'blend' with the natural environment around it. Especially since the villa is partly 'pushed' into the mountainside, integration with nature is extremely important. Located in the green area of Benahavís, but just far enough from the hustle, this is also your ideal zen location, where everything is still very accessible. 15km from Puerto Banús, 4km from Cancelada (the nearest village) and 13km from Estepona. Contact us for more info!