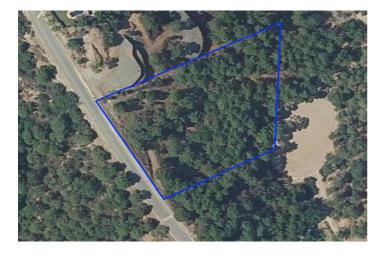

## Residential Plot for sale in Benahavís, Benahavís

945,000 €

Reference: R4652137 Plot Size: 6,200m<sup>2</sup>

## Costa del Sol, Benahavís

Project plot with license, oriented to investors who want a fully licensed and prepared project! This project includes; 1. Plot of 6200m2 in Marbella club golf (one of the most prestigious surroundings around Marbella) 2. Fully licensed project 3. Request for proposal study (2 rounds with Project Manager Architect), incl. all documentation 4. Renderings & video (for commercial purposes). If the villa is completely built, it can be sold at 5.5M€ or more. With a plot price of 945K, and fully finished project, this is an easy start for an investor, and very good margins can be realized!!! Description Villa and domain: In one of the most exclusive areas of Marbella, Marbella club golf, we have a beautiful plot. Sea views, golf views over the Marbella club golf and lush nature characterize this plot of more than 6.000m2! This 24h high-level security domain, features purely exclusive villas a horse riding center, charming clubhouse and an 18-hole golf course with many natural undulations. This renowned 18 hole golf club has been around for over 70 years and is known as one of the best clubs in Spain. Marbella Club brings its people together in the clubhouse, where the excellent menu attracts many club members and residents every day. In short, this cozy atmosphere makes you feel right at home. The architect with years of experience in this region, designed a masterpiece that feels practical and homely at the same time. The oasis of green is drawn in as the large floor tiles extend from inside to outside, and even into the 75m2 pool! This way, one creates a natural place of tranquility. The villa-project includes 776m2 of indoor area and 357m2 of terraces, distributed over 3 floors, each with their own individuality! Below are the bodega, exclusive garage for 5 cars, technical rooms, gym and 3 suites each with dressing room and bathroom. From each room and the gym you can enjoy the view into the beautiful nature that we intentionally leave untouched. Deer walk through the 5000m2 wooded area which you can see from this floor on a regular basis. Above we have the entrance hall with wardrobe, guest toilet, living space, dining-area, kitchen and 2nd kitchen. From each of these rooms one has a view over the crests of the forest to the sea, the golf and the beautiful mountain scenery. Because of its south orientation the villa with adjoining pool also enjoys the Mediterranean sun all day. This part of the house includes 202m2 of interior space and 160m2 of terraces, as well as a 75m2 swimming pool, which overflows to three sides and where the water level is equal to the terraces. Lastly, the upper level consists of the Master bed- & bathroom, with an indoor area of 84m2 and adjoining 127m2 terraces. From these terraces you can enjoy your built-in Jacuzzi, semi-covered chill-out area through a built-in bioclimatic pergola. On each floor, the glass windows are TRUE 'floor-to-ceiling' with minimalist aluminum partitions so that you maintain maximum integration between inside and outside, even with closed panels. In recent years Marbella is known for its modern, white 'blocky' villas, which we want to stay away from as much as possible with this design, by providing the design with natural elements that in this way 'blend' with the natural environment around it. Especially since the villa is partly 'pushed' into the mountainside, integration with nature is extremely important. Located in the green area of Benahavís, but just far enough from the hustle, this is also your ideal zen location, where everything is still very accessible. 15km from Puerto Banús, 4km from Cancelada (the nearest village) and 13km from Estepona. Contact us for more info!