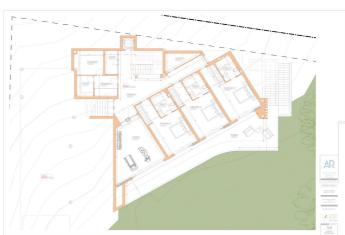

## Costa del Sol, Benahavís

Project plot with license, oriented to investors who want a fully licensed and prepared project! This project includes; 1. Plot of 6200m2 in Marbella club golf (one of the most prestigious surroundings around Marbella) 2. Fully licensed project 3. Request for proposal study (2 rounds with Project Manager Architect), incl. all documentation 4. Renderings & video (for commercial purposes). If the villa is completely built, it can be sold at 5.5M€ or more. With a plot price of 945K, and fully finished project, this is an easy start for an investor, and very good margins can be realized!!! Description Villa and domain: In one of the most exclusive areas of Marbella, Marbella club golf, we have a beautiful plot. Sea views, golf views over the Marbella club golf and lush nature characterize this plot of more than 6.000m2! This 24h high-level security domain, features purely exclusive villas a horse riding center, charming clubhouse and an 18-hole golf course with many natural undulations. This renowned 18 hole golf club has been around for over 70 years and is known as one of the best clubs in Spain. Marbella Club brings its people together in the clubhouse, where the excellent menu attracts many club members and residents every day. In short, this cozy atmosphere makes you feel right at home. The architect with years of experience in this region, designed a masterpiece that feels practical and homely at the same time. The oasis of green is drawn in as the large floor tiles extend from inside to outside, and even into the 75m2 pool! This way, one creates a natural place of tranquility. The villa-project includes 776m2 of indoor area and 357m2 of terraces, distributed over 3 floors, each with their own individuality! Below are the bodega, exclusive garage for 5 cars, technical rooms, gym and 3 suites each with dressing room and bathroom. From each room and the gym you can enjoy the view into the beautiful nature that we intentionally leave untouched. Deer walk through the 5000m2 wooded area which you can see from this floor on a regular basis. Above we have the entrance hall with wardrobe, guest toilet, living space, dining-area, kitchen and 2nd kitchen. From each of these rooms one has a view over the crests of the forest to the sea, the golf and the beautiful mountain scenery. Because of its south orientation the villa with adjoining pool also enjoys the Mediterranean sun all day. This part of the house includes 202m2 of interior space and 160m2 of terraces, as well as a 75m2 swimming pool, which overflows to three sides and where the water level is equal to the terraces. Lastly, the upper level consists of the Master bed- & bathroom, with an indoor area of 84m2 and adjoining 127m2 terraces. From these terraces you can enjoy your built-in Jacuzzi, semi-covered chill-out area through a built-in bioclimatic pergola. On each floor, the glass windows are TRUE 'floor-to-ceiling' with minimalist aluminum partitions so that you maintain maximum integration between inside and outside, even with closed panels. In recent years Marbella is known for its modern, white 'blocky' villas, which we want to stay away from as much as possible with this design, by providing the design with natural elements that in this way 'blend' with the natural environment around it. Especially since the villa is partly 'pushed' into the mountainside, integration with nature is extremely important. Located in the green area of Benahavís, but just far enough from the hustle, this is also your ideal zen location, where everything is still very accessible. 15km from Puerto Banús, 4km from Cancelada (the nearest village) and 13km from Estepona. Contact us for more info!