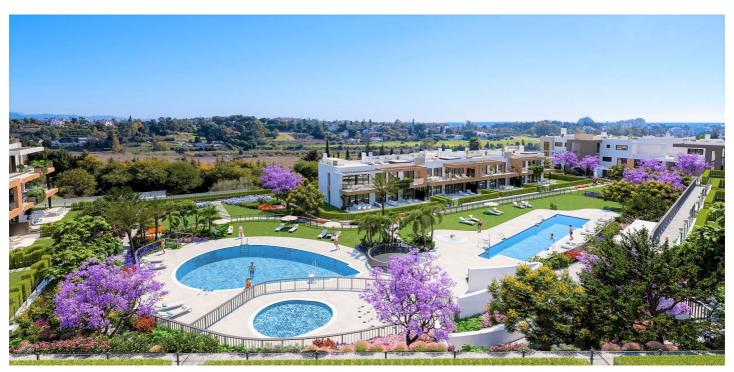

## Costa del Sol, Estepona

New project of luxury 2 and 3 bedroom apartments and penthouses in the last plot in prestigious Atalaya, on the junction of the golden triangle Marbella – Benahavis – Estepona, in a gated exclusive community full of amenities with gym, heated pool and jacuzzis, lush gardens and yoga lake, in walking distance to facilities and within a short drive to the beach, Puerto Banús and Marbella. With penthouse and rooftop sea views, top brands and high qualities such as underfloor heating throughout, modern aerothermal heat system, fully fitted kitchen and bathrooms, extensive terraces and gardens, double orientations, elevated ground floors and underground garages. Personalization of all interior materials, flexible interior architecture, furniture packages, on-site after sales customer service, and the guarantee of one of the leading and longest established european developers, and most prestigious architect Ismael Mérida.