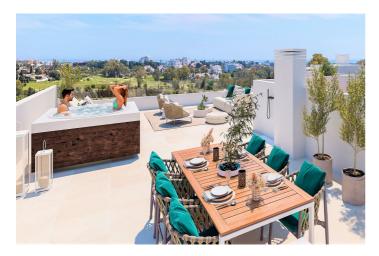

## Costa del Sol, Estepona

New project of luxury 2 and 3 bedroom apartments and penthouses in the last plot in prestigious Atalaya, on the junction of the golden triangle Marbella – Benahavis – Estepona, in a gated exclusive community full of amenities with gym, heated pool and jacuzzis, lush gardens and yoga lake, in walking distance to facilities and within a short drive to the beach, Puerto Banús and Marbella. With penthouse and rooftop sea views, top brands and high qualities such as underfloor heating throughout, modern aerothermal heat system, fully fitted kitchen and bathrooms, extensive terraces and gardens, double orientations, elevated ground floors and underground garages. Personalization of all interior materials, flexible interior architecture, furniture packages, on-site after sales customer service, and the guarantee of one of the leading and longest established european developers, and most prestigious architect Ismael Mérida.

**Fitted Wardrobes** Solarium

**Double Glazing** 

**Utility Room** 

Jacuzzi Barbeque

Gym

Fiber Optic

Access for people with reduced

mobility