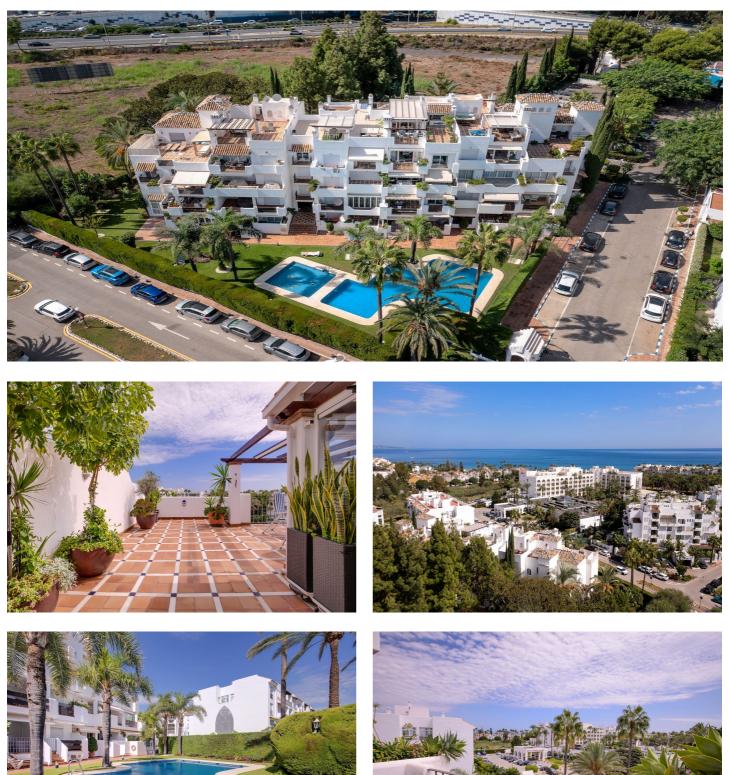

## Costa del Sol, Puerto Banús

Duplex penthouse with an incredible terrace and panoramic views, in the heart of Puerto Banus. If you are looking for an oasis of comfort and elegance in Puerto Banus, one of the most exclusive destinations in Europe, this beautiful duplex penthouse, in perfect condition, could be the ideal property. It is worth mentioning its generous terrace of 92 m2s, which becomes a dream corner to enjoy unforgettable outdoor moments, with 360 degrees panoramic views. The price includes a parking space and a storage room. Situated in a privileged area of Puerto Banús, close by the Meliá Banus hotel, the property offers an ideal location with easy access to restaurants and beach clubs. Furthermore, residents can enjoy ample green areas and a communal swimming pool. Do not hesitate to contact us to request a viewing.