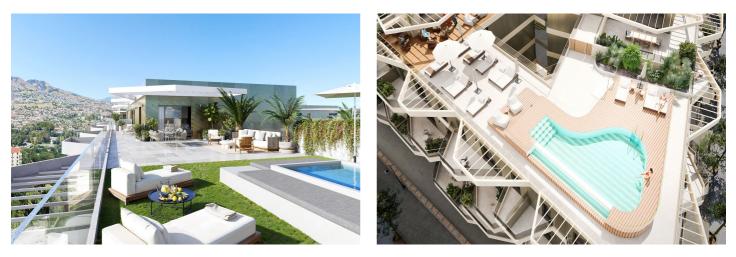

## Costa del Sol, Las Lagunas

An exclusive residential complex that redefines the concept of home, providing its residents with an experience comparable to that of a five-star hotel. Designed for maximum comfort, it integrates innovative spaces, first-class amenities and exceptional services. The project enjoys a strategic location between the coastal towns of Fuengirola and Mijas, in the area of Las Lagunas. This enclave, the most modern, commercial and vibrant of Mijas, is home to more than half of the population and has experienced dizzying growth in recent years. Thanks to its privileged location, Las Lagunas is less than half an hour from Marbella and Malaga, two cities with a cosmopolitan atmosphere. This makes the development a hub in the heart of the Costa del Sol. Innovative amenities, carefully designed by hospitality professionals, turn the common areas into exclusive spaces that offer residents the privilege of living with the comfort and sophistication of a hotel. Every corner has been conceived to promote well-being, relaxation and socialising in a unique environment. The complex boasts two outdoor swimming pools, a spectacular rooftop area with skypool, a complete spa for rest and relaxation, a fully equipped gymnasium, a modern coworking space and meticulously manicured lush gardens, creating an oasis of tranquillity in the heart of the Costa del Sol.

## **Features:**

Features **Private Terrace** Storage Room **Fitted Wardrobes** Solarium WiFi Gym Sauna **Domotics** Views Sea Panoramic Pool Pool Communal Indoor Security **Gated Complex Entry Phone** 