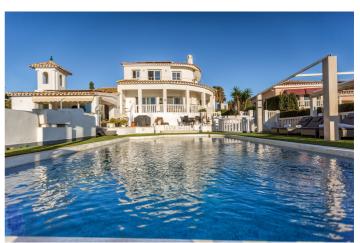

## Costa del Sol, El Chaparral

Fully detached impressive home. We have great pleasure in presenting this extensively renovated home to the market. Positioned just 300 metres from the amazing golden beach of El Chaparral on a quiet road. The property features 5 bedrooms and 4 bathrooms along with a very large living room and breakfast room / kitchen. The main suite comes complete with dressing room, bathroom and private terrace with breathtakingly extensive views along the coast and towards Marbella There are also numerous additional terraces for entertaining and relaxing, sun and shade at all times. There is a private pool. The property is also inexpensive to run thanks to numerous solar panels providing electricity and hot water. Aircon in each room Private garage Huge store room Space for lift. Sun all day on terraces Electric gates Early viewing is highly recommended.