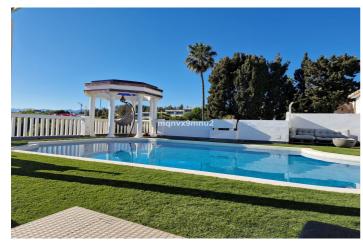

## Costa del Sol, El Chaparral

Fully detached impressive home. We have great pleasure in presenting this extensively renovated home to the market. Positioned just 300 metres from the amazing golden beach of El Chaparral on a quiet road. The property features 5 bedrooms and 4 bathrooms along with a very large living room and breakfast room / kitchen. The main suite comes complete with dressing room, bathroom and private terrace with breathtakingly extensive views along the coast and towards Marbella There are also numerous additional terraces for entertaining and relaxing, sun and shade at all times. There is a private pool. The property is also inexpensive to run thanks to numerous solar panels providing electricity and hot water. Aircon in each room Private garage Huge store room Space for lift. Sun all day on terraces Electric gates Early viewing is highly recommended.