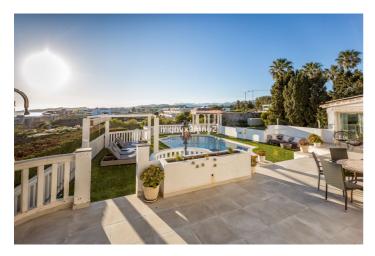

## Costa del Sol, El Chaparral

Fully detached impressive home. We have great pleasure in presenting this extensively renovated home to the market. Positioned just 300 metres from the amazing golden beach of El Chaparral on a quiet road. The property features 5 bedrooms and 4 bathrooms along with a very large living room and breakfast room / kitchen. The main suite comes complete with dressing room, bathroom and private terrace with breathtakingly extensive views along the coast and towards Marbella There are also numerous additional terraces for entertaining and relaxing, sun and shade at all times. There is a private pool. The property is also inexpensive to run thanks to numerous solar panels providing electricity and hot water. Aircon in each room Private garage Huge store room Space for lift. Sun all day on terraces Electric gates Early viewing is highly recommended.