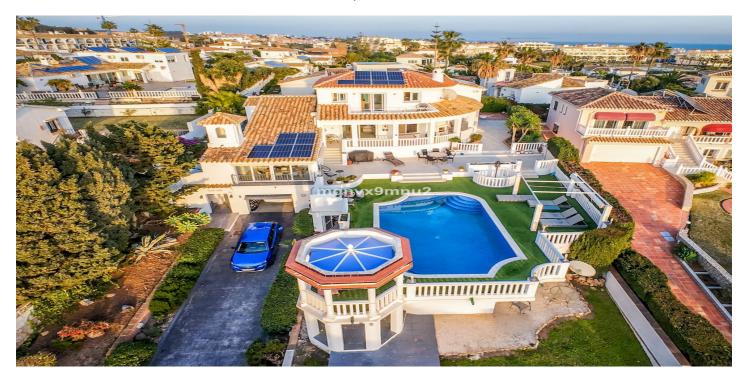

## Costa del Sol, El Chaparral

Fully detached impressive home. We have great pleasure in presenting this extensively renovated home to the market. Positioned just 300 metres from the amazing golden beach of El Chaparral on a quiet road. The property features 5 bedrooms and 4 bathrooms along with a very large living room and breakfast room / kitchen. The main suite comes complete with dressing room, bathroom and private terrace with breathtakingly extensive views along the coast and towards Marbella There are also numerous additional terraces for entertaining and relaxing, sun and shade at all times. There is a private pool. The property is also inexpensive to run thanks to numerous solar panels providing electricity and hot water. Aircon in each room Private garage Huge store room Space for lift. Sun all day on terraces Electric gates Early viewing is highly recommended.