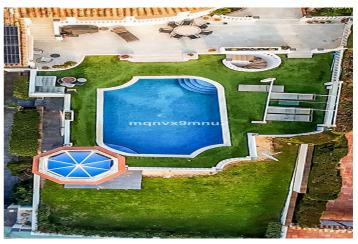

## Costa del Sol, El Chaparral

Fully detached impressive home. We have great pleasure in presenting this extensively renovated home to the market. Positioned just 300 metres from the amazing golden beach of El Chaparral on a quiet road. The property features 5 bedrooms and 4 bathrooms along with a very large living room and breakfast room / kitchen. The main suite comes complete with dressing room, bathroom and private terrace with breathtakingly extensive views along the coast and towards Marbella There are also numerous additional terraces for entertaining and relaxing, sun and shade at all times. There is a private pool. The property is also inexpensive to run thanks to numerous solar panels providing electricity and hot water. Aircon in each room Private garage Huge store room Space for lift. Sun all day on terraces Electric gates Early viewing is highly recommended.