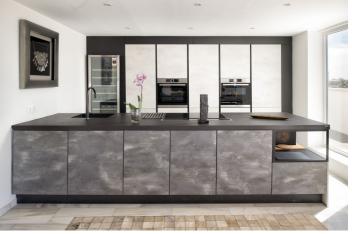

## Costa del Sol, Nueva Andalucía

A well located penthouse close to Puerto Banus, the beach & amenities. Situated on a corner gives this property total privacy and the wrap around terrace enjoys both sea & mountain views. Spacious layout with a large family kitchen as the focal point, from here you access the main terrce with a large outdoor kitchen and dining area plus a jacuzzi facing the sea. The bedrooms are situated away from the living area creating privacy and all with access to the terrace. The property is accessed from the underground parking (2-3 cars), there is also a large storage room. The urbanisation has 24 hrs security, several pools, basketball and padel courts.

**Pool** Communal

Security Gated Complex **Orientation** South

Setting Close To Golf Close To Port Close To Sea Close To Shops Close To Town Close To Schools Kitchen Fully Fitted Kitchen-Lounge Parking Underground **Climate Control** Air Conditioning Hot A/C