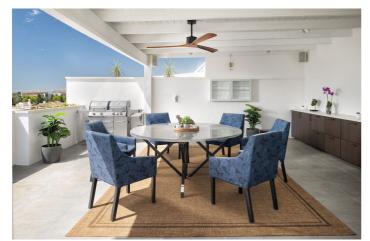

## Costa del Sol, Nueva Andalucía

A well located penthouse close to Puerto Banus, the beach & amenities. Situated on a corner gives this property total privacy and the wrap around terrace enjoys both sea & mountain views. Spacious layout with a large family kitchen as the focal point, from here you access the main terrce with a large outdoor kitchen and dining area plus a jacuzzi facing the sea. The bedrooms are situated away from the living area creating privacy and all with access to the terrace. The property is accessed from the underground parking (2-3 cars), there is also a large storage room. The urbanisation has 24 hrs security, several pools, basketball and padel courts.