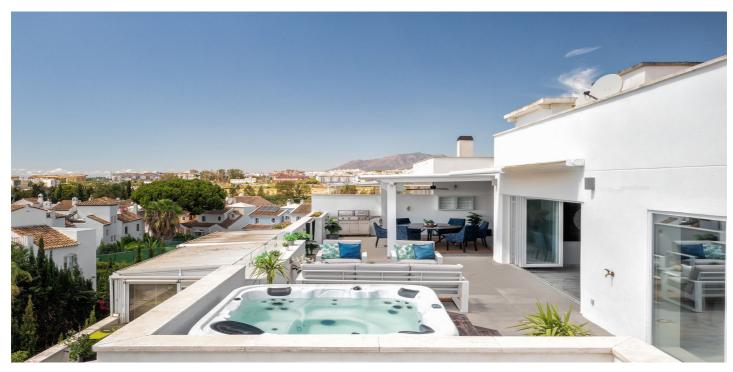

## Costa del Sol, Nueva Andalucía

A well located penthouse close to Puerto Banus, the beach & amenities. Situated on a corner gives this property total privacy and the wrap around terrace enjoys both sea & mountain views. Spacious layout with a large family kitchen as the focal point, from here you access the main terrce with a large outdoor kitchen and dining area plus a jacuzzi facing the sea. The bedrooms are situated away from the living area creating privacy and all with access to the terrace. The property is accessed from the underground parking (2-3 cars), there is also a large storage room. The urbanisation has 24 hrs security, several pools, basketball and padel courts.

## Features:

Features **Covered Terrace** Lift **Private Terrace** Storage Room **Ensuite Bathroom** 24 Hour Reception **Fitted Wardrobes** WiFi Paddle Tennis Utility Room Jacuzzi Views Sea Mountain Pool