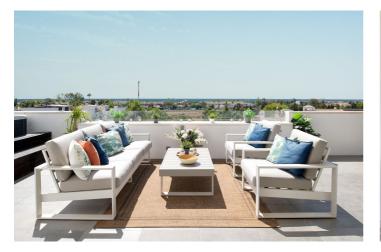

## Costa del Sol, Nueva Andalucía

A well located penthouse close to Puerto Banus, the beach & amenities. Situated on a corner gives this property total privacy and the wrap around terrace enjoys both sea & mountain views. Spacious layout with a large family kitchen as the focal point, from here you access the main terrce with a large outdoor kitchen and dining area plus a jacuzzi facing the sea. The bedrooms are situated away from the living area creating privacy and all with access to the terrace. The property is accessed from the underground parking (2-3 cars), there is also a large storage room. The urbanisation has 24 hrs security, several pools, basketball and padel courts.

## Features:

Features **Covered Terrace** Lift **Private Terrace** Storage Room **Ensuite Bathroom** 24 Hour Reception **Fitted Wardrobes** WiFi Paddle Tennis Utility Room Jacuzzi Views Sea Mountain Pool