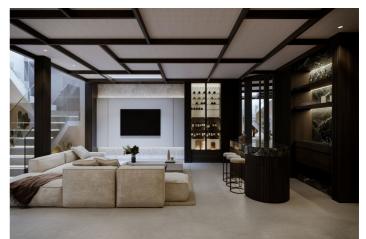

## **Features:**

| Features         | Orientation   | <b>Climate Control</b> |
|------------------|---------------|------------------------|
| Lift             | South West    | Cold A/C               |
| Private Terrace  |               | Hot A/C                |
| Storage Room     |               | U/F Heating            |
| Ensuite Bathroom |               |                        |
| Double Glazing   |               |                        |
| Fitted Wardrobes |               |                        |
| Gym              |               |                        |
| Sauna            |               |                        |
| Domotics         |               |                        |
| Basement         |               |                        |
| Views            | Setting       | Condition              |
| Sea              | Close To Golf | New Construction       |
| Mountain         | Close To Port |                        |
| Panoramic        | Urbanisation  |                        |
| Pool             | Kitchen       | Garden                 |
| Communal         | Fully Fitted  | Communal               |
| Private          |               |                        |
| Security         | Parking       | Category               |
| Gated Complex    | Private       | New Development        |
| Alarm System     | Communal      |                        |
| Electric Blinds  |               |                        |