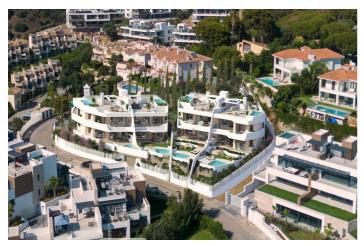

## Costa del Sol, Marbella

This development, an exclusive luxury complex consisting of 8 apartments This development is an exclusive luxury complex composed of 8 apartments, in the best area of the Costa del Sol, overlooking the sea. Its southwest orientation guarantees the best sun exposure and spectacular panoramic views, we have taken care of every detail with an innovative design, a privileged location, just 5 minutes from the spectacular dunes of Artola, for golf lovers you can enjoy the golf course of Cabo Pino. The development is only 15 minutes from the city of Marbella and 30 minutes from Malaga airport.