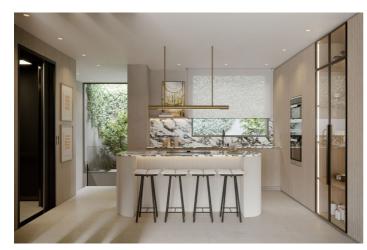

## **Features:**

| Features         | Orientation   | <b>Climate Control</b> |
|------------------|---------------|------------------------|
| Lift             | South West    | Cold A/C               |
| Private Terrace  |               | Hot A/C                |
| Storage Room     |               | U/F Heating            |
| Ensuite Bathroom |               |                        |
| Double Glazing   |               |                        |
| Fitted Wardrobes |               |                        |
| Gym              |               |                        |
| Sauna            |               |                        |
| Domotics         |               |                        |
| Basement         |               |                        |
| Views            | Setting       | Condition              |
| Sea              | Close To Golf | New Construction       |
| Mountain         | Close To Port |                        |
| Panoramic        | Urbanisation  |                        |
| Pool             | Kitchen       | Garden                 |
| Communal         | Fully Fitted  | Communal               |
| Private          |               |                        |
| Security         | Parking       | Category               |
| Gated Complex    | Private       | New Development        |
| Alarm System     | Communal      |                        |
| Electric Blinds  |               |                        |