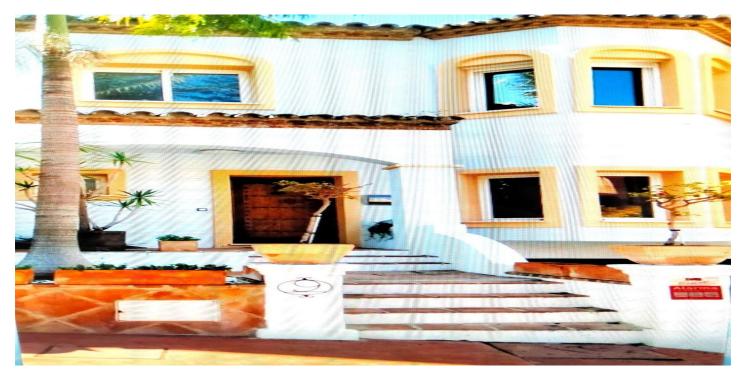

## Semi-Detached House for sale in Puerto Banús, Marbella

1,365,000 €

Reference: R4505212 Bedrooms: 5 Bathrooms: 3 Plot Size: 50m<sup>2</sup> Build Size: 320m<sup>2</sup> Terrace: 50m<sup>2</sup>

## Costa del Sol, Puerto Banús

Townhouse, located in the luxury urbanisation LA ALZAMBRA VASSARY near Puerto Banus. 5 bedrooms, 3 bathrooms, spacious living room with direct access to the terrace with barbecue. kitchen is fully equipped . Features: marble floors, air conditioning, fitted wardrobes, jacuzzi. The complex has 24-hour security, swimming pools, restaurants, cafeteria, gym, hotel, medical center. Garage for 2 cars with storage room. Semi-Detached House, Puerto Banús, Costa del Sol. 5 Bedrooms, 3 Bathrooms, Built 320 m², Terrace 50 m², Garden/Plot 50 m². Setting: Close To Shops, Close To Sea, Close To Town, Close To Marina. Orientation: South West. Condition: Excellent. Pool: Communal. Climate Control: Air Conditioning, Fireplace. Views: Garden, Pool. Features: Covered Terrace, Fitted Wardrobes, Private Terrace, Storage Room, Utility Room, Ensuite Bathroom, Marble Flooring, Double Glazing. Furniture: Part Furnished. Garden: Communal, Private. Security: Gated Complex, 24 Hour Security. Parking: Underground, Garage. Utilities: Electricity. Category: Bargain, Holiday Homes, Investment.