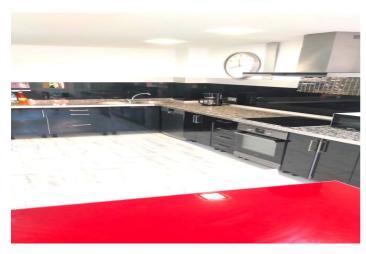

## Costa del Sol, Puerto Banús

Townhouse, located in the luxury urbanisation LA ALZAMBRA VASSARY near Puerto Banus. 5 bedrooms, 3 bathrooms, spacious living room with direct access to the terrace with barbecue. kitchen is fully equipped . Features: marble floors, air conditioning, fitted wardrobes, jacuzzi. The complex has 24-hour security, swimming pools, restaurants, cafeteria, gym, hotel, medical center. Garage for 2 cars with storage room. Semi-Detached House, Puerto Banús, Costa del Sol. 5 Bedrooms, 3 Bathrooms, Built 320 m², Terrace 50 m², Garden/Plot 50 m². Setting: Close To Shops, Close To Sea, Close To Town, Close To Marina. Orientation: South West. Condition: Excellent. Pool: Communal. Climate Control: Air Conditioning, Fireplace. Views: Garden, Pool. Features: Covered Terrace, Fitted Wardrobes, Private Terrace, Storage Room, Utility Room, Ensuite Bathroom, Marble Flooring, Double Glazing. Furniture: Part Furnished. Garden: Communal, Private. Security: Gated Complex, 24 Hour Security. Parking: Underground, Garage. Utilities: Electricity. Category: Bargain, Holiday Homes, Investment.