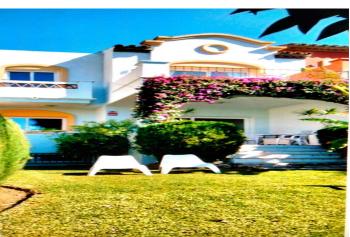

## Costa del Sol, Puerto Banús

Townhouse, located in the luxury urbanisation LA ALZAMBRA VASSARY near Puerto Banus. 5 bedrooms, 3 bathrooms, spacious living room with direct access to the terrace with barbecue. kitchen is fully equipped . Features: marble floors, air conditioning, fitted wardrobes, jacuzzi. The complex has 24-hour security, swimming pools, restaurants, cafeteria, gym, hotel, medical center. Garage for 2 cars with storage room. Semi-Detached House, Puerto Banús, Costa del Sol. 5 Bedrooms, 3 Bathrooms, Built 320 m², Terrace 50 m², Garden/Plot 50 m². Setting: Close To Shops, Close To Sea, Close To Town, Close To Marina. Orientation: South West. Condition: Excellent. Pool: Communal. Climate Control: Air Conditioning, Fireplace. Views: Garden, Pool. Features: Covered Terrace, Fitted Wardrobes, Private Terrace, Storage Room, Utility Room, Ensuite Bathroom, Marble Flooring, Double Glazing. Furniture: Part Furnished. Garden: Communal, Private. Security: Gated Complex, 24 Hour Security. Parking: Underground, Garage. Utilities: Electricity. Category: Bargain, Holiday Homes, Investment.