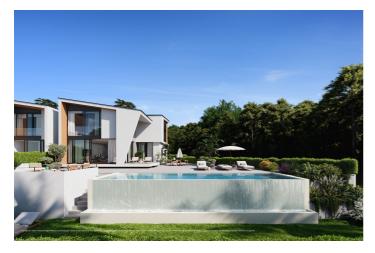

## Costa del Sol, El Chaparral

"Where architecture meets nature, the Mediterranean Sea and Golf" This urbanization has 20 standalone houses with a lot of space in different sizes and orientations, all with garage and private pools. Magnificent views of the golf course with the sea in the background. Homes created with the best construction certifications, qualities and finishes. Brand new with guarantees. Maximum comfort and tranquility. Sustainable and with magnificent energy efficiency. Possibilities of customization according to your tastes or needs. Have a look in the quality report. The location is sensational, with a distance of 1km on foot from the beach and leisure facilities in Cala de Mijas Costa, and only 170 meters from the golf course. Golf and of course the Mediterranean will become your standard of living. Design: Starting from the traditional silhouette of a house, the primordial pentagon, the design team has evolved these geometric lines to create a symbiosis with the existing vegetation, establishing a continuous dialogue with nature, its energy and its movement. This is how the central axis that configures the traditional sloping roof of the house breaks and moves one of its edges, dancing to the rhythm of the wind breeze. This generates a distinction between each villa, creating a unique skyline on the Costa del Sol. Under the philosophy of "Less is More", the design conveys the search for pure, elegant and gentle lines. Materials such as natural wood have been used in selected areas of the villa's cladding, allowing a constant dialogue with the natural landscape around it, and unquestionably bestowing on the project the uniqueness, elegance and purity. The staircase, designed and built as a piece of sculpture, elevates the living area to become an exclusive art gallery. Location: Halfway between Marbella and Málaga and less than 500 meters from the coast of Mijas, this new luxury community responds to the international demand of a select group of highlevel clients.