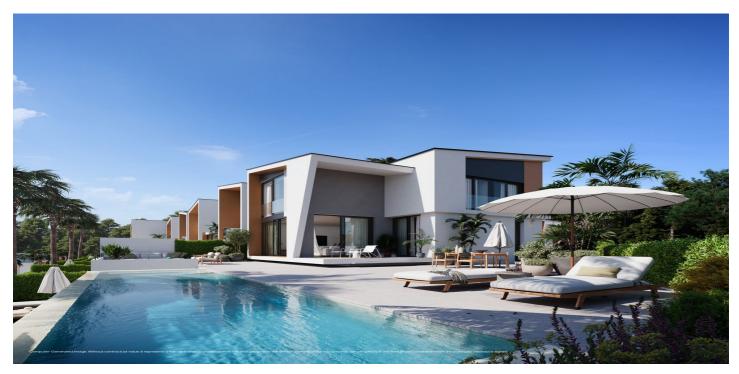

## Costa del Sol, El Chaparral

"Where architecture meets nature, the Mediterranean Sea and Golf" This urbanization has 20 standalone houses with a lot of space in different sizes and orientations, all with garage and private pools. Magnificent views of the golf course with the sea in the background. Homes created with the best construction certifications, qualities and finishes. Brand new with guarantees. Maximum comfort and tranquility. Sustainable and with magnificent energy efficiency. Possibilities of customization according to your tastes or needs. Have a look in the quality report. The location is sensational, with a distance of 1km on foot from the beach and leisure facilities in Cala de Mijas Costa, and only 170 meters from the golf course. Golf and of course the Mediterranean will become your standard of living. Design: Starting from the traditional silhouette of a house, the primordial pentagon, the design team has evolved these geometric lines to create a symbiosis with the existing vegetation, establishing a continuous dialogue with nature, its energy and its movement. This is how the central axis that configures the traditional sloping roof of the house breaks and moves one of its edges, dancing to the rhythm of the wind breeze. This generates a distinction between each villa, creating a unique skyline on the Costa del Sol. Under the philosophy of "Less is More", the design conveys the search for pure, elegant and gentle lines. Materials such as natural wood have been used in selected areas of the villa's cladding, allowing a constant dialogue with the natural landscape around it, and unquestionably bestowing on the project the uniqueness, elegance and purity. The staircase, designed and built as a piece of sculpture, elevates the living area to become an exclusive art gallery. Location: Halfway between Marbella and Málaga and less than 500 meters from the coast of Mijas, this new luxury community responds to the international demand of a select group of highlevel clients.